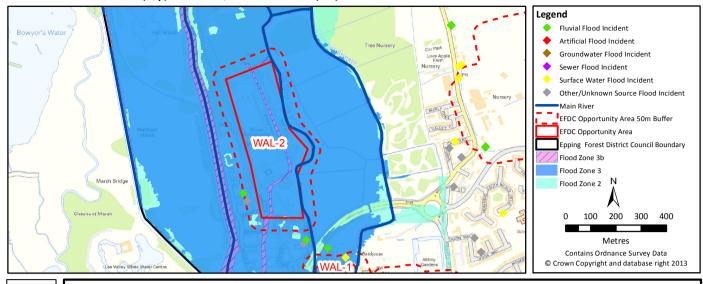

--------------|
| Canal and River Trust records of flooding from artificial sources | NONE            | NONE                         |
| ai tiliciai sources                                               |                 |                              |

|                                                        | Within the site | Within the site + 50m buffer |
|--------------------------------------------------------|-----------------|------------------------------|
| Council records of flooding from other/unknown sources | 5               | 12                           |
| Other/unknown sources                                  |                 |                              |

Development Site Summary Sheet Site Reference: WAL-2

Centre Co-ordinates (x,y): 537712,201178 Size (ha): 11.4



Fluvial

|                                  | 3B   | 3A    | 2    | 1  |
|----------------------------------|------|-------|------|----|
| Highest Flood Zone:              | 3B   |       |      |    |
| Other Flood Zones at the site:   | YES  | YES   | YES  |    |
| Area of site in Flood Zones (ha) | 0.73 | 11.38 | 11.4 | 0  |
| % of site in Flood Zones         | 6%   | 100%  | 100% | 0% |

|                                     | Within the site | Within the site + 50m buffer |
|-------------------------------------|-----------------|------------------------------|
| Council records of fluvial flooding | 0               | 0                            |

Surface Water

| Return period                               | 1 in 30yr (3.33% AEP) | 1 in 100yr (1% AEP) | 1 in 1000 (0.1% AEP) |
|---