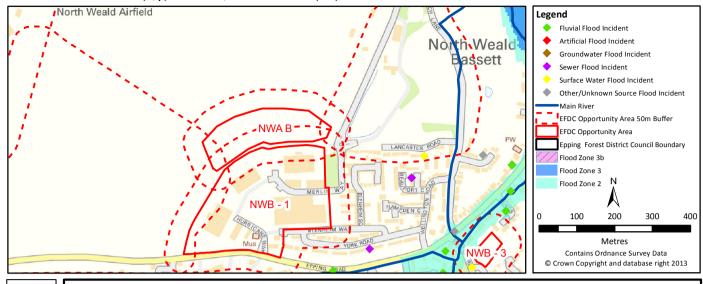

Development Site Summary Sheet Site Reference: NWA B

Centre Co-ordinates (x,y): 549054,204082 Size (ha): 2.9

Fluvial

|                                  | 3B | 3A | 2  | 1    |
|----------------------------------|----|----|----|------|
| Highest Flood Zone:              |    |    |    | 1    |
| Other Flood Zones at the site:   |    |    |    | YES  |
| Area of site in Flood Zones (ha) | 0  | 0  | 0  | 2.9  |
| % of site in Flood Zones         | 0% | 0% | 0% | 100% |

|                                     | Within the site | Within the site + 50m buffer |
|-------------------------------------|-----------------|------------------------------|
| Council records of fluvial flooding | 0               | 0                            |

Surface Water

| Return period                | 1 in 30yr (3.33% AEP) | 1 in 100yr (1% AEP) | 1 in 1000 (0.1% AEP) |
|------------------------------|-----------------------|---------------------|----------------------|
| % of site at risk of surface | 0%                    | 1.1%                | 13.5%                |
| water flooding               |                       |                     |                      |

|                                                         | Within the site | Within the site + 50m buffer |
|---------------------------------------------------------|-----------------|------------------------------|
| Council records of surface water flooding               | 0               | 0                            |
| Canal and River Trust records of surface water flooding | NONE            | NONE                         |

Sewer

|                                         | Within the site | Within the site + 50m buffer |
|-----------------------------------------|-----------------|------------------------------|
| TWUL records of internal sewer flooding | 8               | 8                            |
| TWUL records of external sewer flooding | 3               | 3                            |
| Council records of sewer flooding       | NONE            | 0                            |

Groundwater

|                                                    | Within the site | Within the site + 50m buffer |
|----------------------------------------------------|-----------------|------------------------------|
| Environment Agency records of groundwater flooding | NONE            | NONE                         |
| Council records of groundwater flooding            | 0               | 0                            |

ırtificia

|                                                                   | Within the site | Within the site + 50m buffer |
|-------------------------------------------------------------------|-----------------|------------------------------|
| Canal and River Trust records of flooding from artificial sources | NONE            | NONE                         |

| Council records of flooding from 0 | 0 |
|------------------------------------|---|
| other/unknown sources              |   |

Development Site Summary Sheet Site Reference: NWA C

Centre Co-ordinates (x,y): 548590,204048 Size (ha): 23

Development Site Summary Sheet Site Reference: NWB - 1

Centre Co-ordinates (x,y): 549029,203915 Size (ha): 7.9

Fluvial

|                                  | 3B | 3A | 2  | 1    |
|----------------------------------|----|----|----|------|
| Highest Flood Zone:              |    |    |    | 1    |
| Other Flood Zones at the site:   |    |    |    | YES  |
| Area of site in Flood Zones (ha) | 0  | 0  | 0  | 7.9  |
| % of site in Flood Zones         | 0% | 0% | 0% | 100% |

Surface Water

| Return period                | 1 in 30yr (3.33% AEP) | 1 in 100yr (1% AEP) | 1 in 1000 (0.1% AEP) |
|------------------------------|-----------------------|---------------------|----------------------|
| % of site at risk of surface | 0%                    | 0.6%                | 5.3%                 |
| water flooding               | - <del></del>         |                     | 3.37.                |

ewer

|                                         | Within the site | Within the site + 50m buffer |
|-----------------------------------------|-----------------|------------------------------|
| TWUL records of internal sewer flooding | 8               | 8                            |
| TWUL records of external sewer flooding | 3               | 3                            |
| Council records of sewer flooding       | NONE            | 0                            |

ırtificia

|                                                                   | Within the site | Within the site + 50m buffer |
|-------------------------------------------------------------------|-----------------|------------------------------|
| Canal and River Trust records of flooding from artificial sources | NONE            | NONE                         |
| ai tiliciai sources                                               |                 |                              |

| Council records of flooding from 0 | 0 |
|------------------------------------|---|
| other/unknown sources              |   |

Development Site Summary Sheet Site Reference: NWB - 3

Centre Co-ordinates (x,y): 549636,203788 Size (ha): 0.4