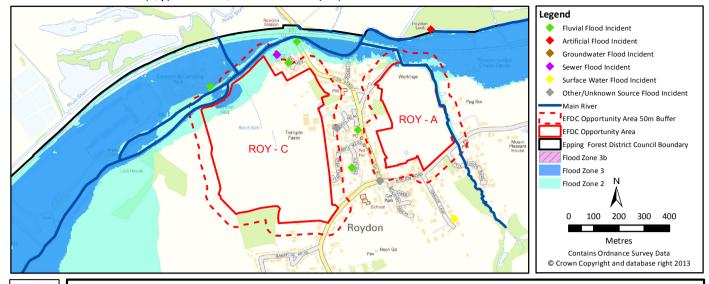

Development Site Summary Sheet Site Reference: ROY - A

Centre Co-ordinates (x,y): 541068,210161 Size (ha): 8.9

Fluvial

|                                  | 3B | 3A   | 2   | 1   |
|----------------------------------|----|------|-----|-----|
| Highest Flood Zone:              |    | 3A   |     |     |
| Other Flood Zones at the site:   |    | YES  | YES | YES |
| Area of site in Flood Zones (ha) | 0  | 0.02 | 0.3 | 8.6 |
| % of site in Flood Zones         | 0% | 0%   | 3%  | 97% |

|                                     | Within the site | Within the site + 50m buffer |
|-------------------------------------|-----------------|------------------------------|
| Council records of fluvial flooding | 0               | 0                            |

Surface Water

| Return period                | , , , , , | 1 in 100yr (1% AEP) | 1 in 1000 (0.1% AEP) |
|------------------------------|-----------|---------------------|----------------------|
| % of site at risk of surface | 6.2%      | 10.9%               | 15.3%                |
| water flooding               | 0.270     | 10.370              | 13.370               |

|                                                         | Within the site | Within the site + 50m buffer |
|---------------------------------------------------------|-----------------|------------------------------|
| Council records of surface water flooding               | 0               | 0                            |
| Canal and River Trust records of surface water flooding | NONE            | NONE                         |

Sewer

|                                         | Within the site | Within the site + 50m buffer |
|-----------------------------------------|-----------------|------------------------------|
| TWUL records of internal sewer flooding | 1               | 1                            |
| TWUL records of external sewer flooding | 4               | 4                            |
| Council records of sewer flooding       | NONE            | 0                            |

Groundwater

|                                                    | Within the site | Within the site + 50m buffer |
|----------------------------------------------------|-----------------|------------------------------|
| Environment Agency records of groundwater flooding | NONE            | NONE                         |
| Council records of groundwater flooding            | 0               | 0                            |

ırtificia

|                                                                   | Within the site | Within the site + 50m buffer |
|-------------------------------------------------------------------|-----------------|------------------------------|
| Canal and River Trust records of flooding from artificial sources | NONE            | NONE                         |
| ai tiliciai sources                                               |                 |                              |

|                                  | Within the site | Within the site + 50m buffer |
|----------------------------------|-----------------|------------------------------|
| Council records of flooding from | 0               | 0                            |
| other/unknown sources            |                 |                              |
|                                  | -               |                              |

Fluvial

|                                  | 3B | 3A   | 2    | 1     |
|----------------------------------|----|------|------|-------|
| Highest Flood Zone:              |    | 3A   |      |       |
| Other Flood Zones at the site:   |    | YES  | YES  | YES   |
| Area of site in Flood Zones (ha) | 0  | 0.43 | 2.23 | 22.27 |
| % of site in Flood Zones         | 0% | 2%   | 9%   | 91%   |

|                                     | Within the site | Within the site + 50m buffer |
|-------------------------------------|-----------------|------------------------------|
| Council records of fluvial flooding | 0               | 1                            |

Surface Water

| Return period                               | 1 in 30yr (3.33% AEP) | 1 in 100yr (1% AEP) | 1 in 1000 (0.1% AEP) |
|---------------------------------------------|-----------------------|---------------------|----------------------|
| % of site at risk of surface water flooding | 2.9%                  | 5.0%                | 11.6%                |

|                                                         | Within the site | Within the site + 50m buffer |
|---------------------------------------------------------|-----------------|------------------------------|
| Council records of surface water flooding               | 0               | 2                            |
| Canal and River Trust records of surface water flooding | NONE            | NONE                         |

Sewer

|                                         | Within the site | Within the site + 50m buffer |
|-----------------------------------------|-----------------|------------------------------|
| TWUL records of internal sewer flooding | 1               | 1                            |
| TWUL records of external sewer flooding | 4               | 4                            |
| Council records of sewer flooding       | NONE            | 2                            |

Groundwater

|                                           | Within the site | Within the site + 50m buffer |
|-------------------------------------------|-----------------|------------------------------|
| Environment Agency records of groundwater | NONE            | NONE                         |
| flooding                                  |                 |                              |
| Council records of groundwater flooding   | 0               | 0                            |

\rtificia

|                                                                   | Within the site | Within the site + 50m buffer |
|-------------------------------------------------------------------|-----------------|------------------------------|
| Canal and River Trust records of flooding from artificial sources | NONE            | NONE                         |
| ai tiliciai sources                                               |                 |                              |

|                                  | Within the site | Within the site + 50m buffer |
|----------------------------------|-----------------|------------------------------|
| Council records of flooding from | 0               | 7                            |
| other/unknown sources            |                 |                              |
|                                  | -               |                              |