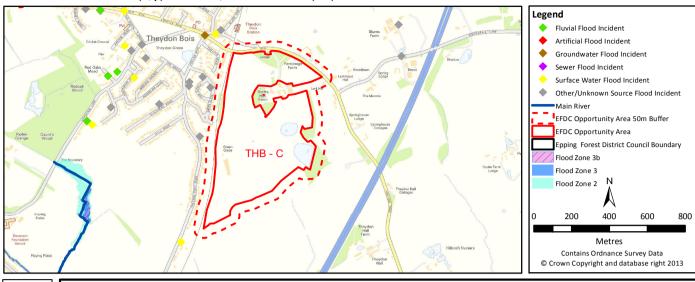

----------|
| Canal and River Trust records of flooding from artificial sources | NONE            | NONE                         |
| ai tiliciai sources                                               |                 |                              |

|                                  | Within the site | Within the site + 50m buffer |
|----------------------------------|-----------------|------------------------------|
| Council records of flooding from | 0               | 0                            |
| other/unknown sources            |                 |                              |
|                                  | -               |                              |

**Development Site Summary Sheet** Site Reference: THB - C

Centre Co-ordinates (x,y): 545671,198498 Size (ha): 32.7



Fluvial

|                                  | 3B | 3A | 2  | 1    |
|----------------------------------|----|----|----|------|
| Highest Flood Zone:              |    |    |    | 1    |
| Other Flood Zones at the site:   |    |    |    | YES  |
| Area of site in Flood Zones (ha) | 0  | 0  | 0  | 32.7 |
| % of site in Flood Zones         | 0% | 0% | 0% | 100% |

|                                     | Within the site | Within the site + 50m buffer |
|-------------------------------------|-----------------|------------------------------|
| Council records of fluvial flooding | 0               | 0                            |

Surface Water

| Return period                | 1 in 30yr (3.33% AEP) | 1 in 100yr (1% AEP) | 1 in 1000 (0.1% AEP) |
|------------------------------|-----------------