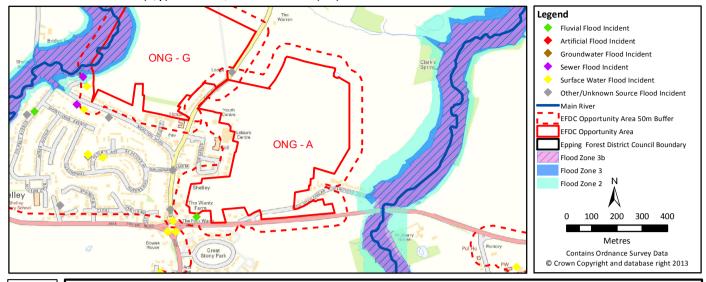

Development Site Summary Sheet Site Reference: ONG - A

Centre Co-ordinates (x,y): 555575,204277 Size (ha): 26.8

Fluvial

|                                  | 3B | 3A | 2  | 1    |
|----------------------------------|----|----|----|------|
| Highest Flood Zone:              |    |    |    | 1    |
| Other Flood Zones at the site:   |    |    |    | YES  |
| Area of site in Flood Zones (ha) | 0  | 0  | 0  | 26.8 |
| % of site in Flood Zones         | 0% | 0% | 0% | 100% |

|                                     | Within the site | Within the site + 50m buffer |
|-------------------------------------|-----------------|------------------------------|
| Council records of fluvial flooding | 0               | 1                            |

Surface Water

| Return period                               | 1 in 30yr (3.33% AEP) | 1 in 100yr (1% AEP) | 1 in 1000 (0.1% AEP) |
|---------------------------------------------|-----------------------|---------------------|----------------------|
| % of site at risk of surface water flooding | 0.2%                  | 0.5%                | 1.9%                 |

|                                                         | Within the site | Within the site + 50m buffer |
|---------------------------------------------------------|-----------------|------------------------------|
| Council records of surface water flooding               | 0               | 0                            |
| Canal and River Trust records of surface water flooding | NONE            | NONE                         |

Sewer

|                                         | Within the site | Within the site + 50m buffer |
|-----------------------------------------|-----------------|------------------------------|
| TWUL records of internal sewer flooding | 1               | 1                            |
| TWUL records of external sewer flooding | 2               | 2                            |
| Council records of sewer flooding       | NONE            | 0                            |
|                                         |                 | •                            |

Groundwater

|                                           | Within the site | Within the site + 50m buffer |
|-------------------------------------------|-----------------|------------------------------|
| Environment Agency records of groundwater | NONE            | NONE                         |
| flooding                                  |                 |                              |
| Council records of groundwater flooding   | 0               | 0                            |
|                                           |                 |                              |

\rtificia|

|                                                                   | Within the site | Within the site + 50m buffer |
|-------------------------------------------------------------------|-----------------|------------------------------|
| Canal and River Trust records of flooding from artificial sources | NONE            | NONE                         |
| ai tiliciai sources                                               |                 |                              |

|                                  | Within the site | Within the site + 50m buffer |
|----------------------------------|-----------------|------------------------------|
| Council records of flooding from | 0               | 1                            |
| other/unknown sources            |                 |                              |
| ·                                |                 |                              |

Development Site Summary Sheet Site Reference: ONG - G

Centre Co-ordinates (x,y): 555204,204640 Size (ha): 20.9

Fluvial

|                                  | 3B   | 3A   | 2    | 1     |
|----------------------------------|------|------|------|-------|
| Highest Flood Zone:              | 3B   |      |      |       |
| Other Flood Zones at the site:   | YES  | YES  | YES  | YES   |
| Area of site in Flood Zones (ha) | 1.75 | 2.24 | 2.82 | 18.08 |
| % of site in Flood Zones         | 8%   | 11%  | 13%  | 87%   |

|                                     | Within the site | Within the site + 50m buffer |
|-------------------------------------|-----------------|------------------------------|
| Council records of fluvial flooding | 0               | 0                            |

Surface Water

| Return period                | 1 in 30yr (3.33% AEP) | 1 in 100yr (1% AEP) | 1 in 1000 (0.1% AEP) |
|------------------------------|-----------------------|---------------------|----------------------|
| % of site at risk of surface | 3.5%                  | 6.2%                | 12.5%                |
| water flooding               |                       |                     |                      |

|                                                | Within the site | Within the site + 50m buffer |
|------------------------------------------------|-----------------|------------------------------|
| Council records of surface water flooding      | 0               | 2                            |
| Canal and River Trust records of surface water | NONE            | NONE                         |
| flooding                                       |                 |                              |

Sewer

|                                         | Within the site | Within the site + 50m buffer |
|-----------------------------------------|-----------------|------------------------------|
| TWUL records of internal sewer flooding | 1               | 1                            |
| TWUL records of external sewer flooding | 1               | 1                            |
| Council records of sewer flooding       | NONE            | 1                            |

Groundwater

|                                                    | Within the site | Within the site + 50m buffer |
|----------------------------------------------------|-----------------|------------------------------|
| Environment Agency records of groundwater flooding | NONE            | NONE                         |
| Council records of groundwater flooding            | 0               | 0                            |

ırtificia

|                                                | Within the site | Within the site + 50m buffer |
|------------------------------------------------|-----------------|------------------------------|
| Canal and River Trust records of flooding from | NONE            | NONE                         |
| artificial sources                             |                 |                              |

|                                  | Within the site | Within the site + 50m buffer |
|----------------------------------|-----------------|------------------------------|
| Council records of flooding from | 0               | 2                            |
| other/unknown sources            |                 |                              |
|                                  |                 |                              |