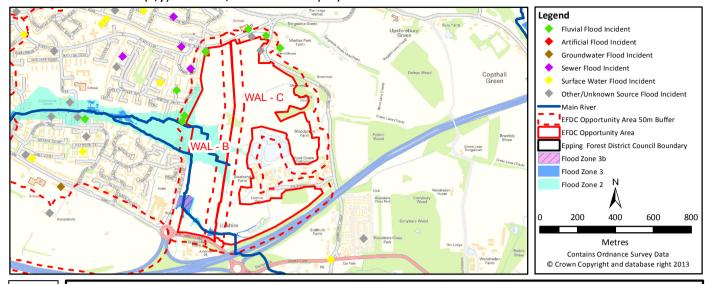

-----------------|------------------------------|
| Canal and River Trust records of flooding from | NONE            | NONE                         |
| artificial sources                             |                 |                              |

|                                  | Within the site | Within the site + 50m buffer |
|----------------------------------|-----------------|------------------------------|
| Council records of flooding from | 0               | 3                            |
| other/unknown sources            |                 |                              |
|                                  |                 |                              |

**Development Site Summary Sheet** Site Reference: WAL - C

Centre Co-ordinates (x,y): 540751,200344 Size (ha): 28.8



Fluvial

|                                  | 3B   | 3A   | 2   | 1    |
|----------------------------------|------|------|-----|------|
| Highest Flood Zone:              | 3B   |      |     |      |
| Other Flood Zones at the site:   | YES  | YES  | YES | YES  |
| Area of site in Flood Zones (ha) | 0.09 | 0.13 | 0.6 | 28.2 |
| % of site in Flood Zones         | 0%   | 0%   | 2%  | 98%  |

|                                     | Within the site | Within the site + 50m buffer |
|-------------------------------------|-----------------|------------------------------|
| Council records of fluvial flooding | 0               | 1                            |

Surface Water

| Return period                               | 1 in 30yr (3.33% AEP) | 1 in 100yr (1% AEP) | 1 in 1000 (0.1% AEP) |
|---