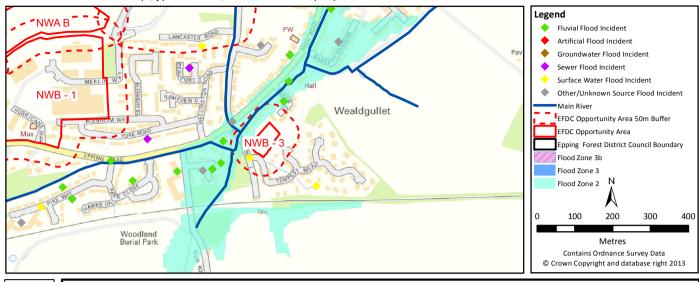

Development Site Summary Sheet Site Reference: NWB - 1

Centre Co-ordinates (x,y): 549029,203915 Size (ha): 7.9

Fluvial

|                                  | 3B | 3A | 2  | 1    |
|----------------------------------|----|----|----|------|
| Highest Flood Zone:              |    |    |    | 1    |
| Other Flood Zones at the site:   |    |    |    | YES  |
| Area of site in Flood Zones (ha) | 0  | 0  | 0  | 7.9  |
| % of site in Flood Zones         | 0% | 0% | 0% | 100% |

|                                     | Within the site | Within the site + 50m buffer |
|-------------------------------------|-----------------|------------------------------|
| Council records of fluvial flooding | 0               | 0                            |

Surface Water

| Return period                | 1 in 30yr (3.33% AEP) | 1 in 100yr (1% AEP) | 1 in 1000 (0.1% AEP) |
|------------------------------|-----------------------|---------------------|----------------------|
| % of site at risk of surface | 0%                    | 0.6%                | 5.3%                 |
| water flooding               | - <del></del>         |                     | 3.37.                |

|                                                         | Within the site | Within the site + 50m buffer |
|---------------------------------------------------------|-----------------|------------------------------|
| Council records of surface water flooding               | 0               | 0                            |
| Canal and River Trust records of surface water flooding | NONE            | NONE                         |

ewer

|                                         | Within the site | Within the site + 50m buffer |
|-----------------------------------------|-----------------|------------------------------|
| TWUL records of internal sewer flooding | 8               | 8                            |
| TWUL records of external sewer flooding | 3               | 3                            |
| Council records of sewer flooding       | NONE            | 0                            |

Groundwater

|                                                    | Within the site | Within the site + 50m buffer |
|----------------------------------------------------|-----------------|------------------------------|
| Environment Agency records of groundwater flooding | NONE            | NONE                         |
| Council records of groundwater flooding            | 0               | 0                            |

ırtificia

|                                                                   | Within the site | Within the site + 50m buffer |
|-------------------------------------------------------------------|-----------------|------------------------------|
| Canal and River Trust records of flooding from artificial sources | NONE            | NONE                         |
| ai tiliciai sources                                               |                 |                              |

| Council records of flooding from 0 | 0 |
|------------------------------------|---|
| other/unknown sources              |   |

Development Site Summary Sheet Site Reference: NWB - 3

Centre Co-ordinates (x,y): 549636,203788 Size (ha): 0.4

Fluvial

|                                  | 3B | 3A | 2  | 1    |
|----------------------------------|----|----|----|------|
| Highest Flood Zone:              |    |    |    | 1    |
| Other Flood Zones at the site:   |    |    |    | YES  |
| Area of site in Flood Zones (ha) | 0  | 0  | 0  | 0.4  |
| % of site in Flood Zones         | 0% | 0% | 0% | 100% |

Surface Water

| Return period                | 1 in 30yr (3.33% AEP) | 1 in 100yr (1% AEP) | 1 in 1000 (0.1% AEP) |
|------------------------------|-----------------------|---------------------|----------------------|
| % of site at risk of surface | 0%                    | 0.1%                | 88.5%                |
| water flooding               |                       | 0.2,1               |                      |

|                                                         | Within the site | Within the site + 50m buffer |
|---------------------------------------------------------|-----------------|------------------------------|
| Council records of surface water flooding               | 0               | 1                            |
| Canal and River Trust records of surface water flooding | NONE            | NONE                         |

Groundwater

|                                           | Within the site | Within the site + 50m buffer |
|-------------------------------------------|-----------------|------------------------------|
| Environment Agency records of groundwater | NONE            | NONE                         |
| flooding                                  |                 |                              |
| Council records of groundwater flooding   | 0               | 0                            |
|                                           | <u> </u>        | <u> </u>                     |

\rtificia|

|                                                | Within the site | Within the site + 50m buffer |
|------------------------------------------------|-----------------|------------------------------|
| Canal and River Trust records of flooding from | NONE            | NONE                         |
| artificial sources                             |                 |                              |

|                                  | Within the site | Within the site + 50m buffer |
|----------------------------------|-----------------|------------------------------|
| Council records of flooding from | 0               | 0                            |
| other/unknown sources            |                 |                              |
|                                  | •               |                              |