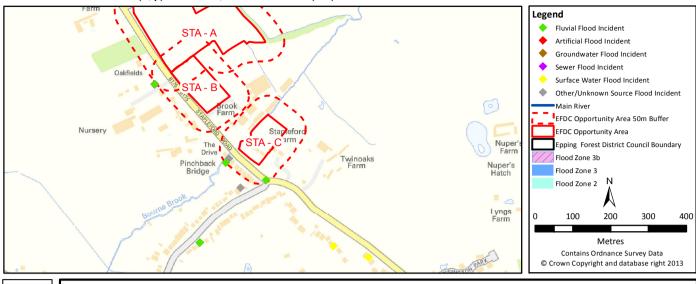

Development Site Summary Sheet Site Reference: STA - A

Centre Co-ordinates (x,y): 550457,195154 Size (ha): 3.9

Fluvial

|                                  | 3B | 3A | 2  | 1    |
|----------------------------------|----|----|----|------|
| Highest Flood Zone:              |    |    |    | 1    |
| Other Flood Zones at the site:   |    |    |    | YES  |
| Area of site in Flood Zones (ha) | 0  | 0  | 0  | 3.9  |
| % of site in Flood Zones         | 0% | 0% | 0% | 100% |

Development Site Summary Sheet Site Reference: STA - B

Centre Co-ordinates (x,y): 550460,195014 Size (ha): 1.1

Fluvial

|                                  | 3B | 3A | 2  | 1    |
|----------------------------------|----|----|----|------|
| Highest Flood Zone:              |    |    |    | 1    |
| Other Flood Zones at the site:   |    |    |    | YES  |
| Area of site in Flood Zones (ha) | 0  | 0  | 0  | 1.1  |
| % of site in Flood Zones         | 0% | 0% | 0% | 100% |

Development Site Summary Sheet Site Reference: STA - C

Centre Co-ordinates (x,y): 550625,194867 Size (ha): 0.8

Fluvial

|                                  | 3B | 3A | 2  | 1    |
|----------------------------------|----|----|----|------|
| Highest Flood Zone:              |    |    |    | 1    |
| Other Flood Zones at the site:   |    |    |    | YES  |
| Area of site in Flood Zones (ha) | 0  | 0  | 0  | 0.8  |
| % of site in Flood Zones         | 0% | 0% | 0% | 100% |