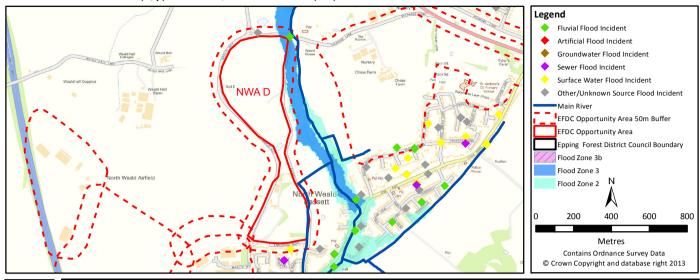

Fluvial

|                                  | 3B | 3A   | 2   | 1    |
|----------------------------------|----|------|-----|------|
| Highest Flood Zone:              |    | 3A   |     |      |
| Other Flood Zones at the site:   |    | YES  | YES | YES  |
| Area of site in Flood Zones (ha) | 0  | 0.24 | 0.3 | 23.7 |
| % of site in Flood Zones         | 0% | 1%   | 1%  | 99%  |

|                                     | Within the site | Within the site + 50m buffer |
|-------------------------------------|-----------------|------------------------------|
| Council records of fluvial flooding | 0               | 1                            |

Surface Water

| Return period                               | 1 in 30yr (3.33% AEP) | 1 in 100yr (1% AEP) | 1 in 1000 (0.1% AEP) |
|---------------------------------------------|-----------------------|---------------------|----------------------|
| % of site at risk of surface water flooding | 1.8%                  | 3.5%                | 10.4%                |

|                                                | Within the site | Within the site + 50m buffer |
|------------------------------------------------|-----------------|------------------------------|
| Council records of surface water flooding      | 0               | 1                            |
| Canal and River Trust records of surface water | NONE            | NONE                         |
| flooding                                       |                 |                              |

Sewer

|                                         | Within the site | Within the site + 50m buffer |
|-----------------------------------------|-----------------|------------------------------|
| TWUL records of internal sewer flooding | 8               | 8                            |
| TWUL records of external sewer flooding | 3               | 3                            |
| Council records of sewer flooding       | NONE            | 0                            |

Groundwater

|                                                    | Within the site | Within the site + 50m buffer |
|----------------------------------------------------|-----------------|------------------------------|
| Environment Agency records of groundwater flooding | NONE            | NONE                         |
| Council records of groundwater flooding            | 0               | 0                            |

ırtificia

|                                                                   | Within the site | Within the site + 50m buffer |
|-------------------------------------------------------------------|-----------------|------------------------------|
| Canal and River Trust records of flooding from artificial sources | NONE            | NONE                         |
| ai tiliciai sources                                               |                 |                              |

|                                  | Within the site | Within the site + 50m buffer |
|----------------------------------|-----------------|------------------------------|
| Council records of flooding from | 0               | 1                            |
| other/unknown sources            |                 |                              |
|                                  |                 |                              |