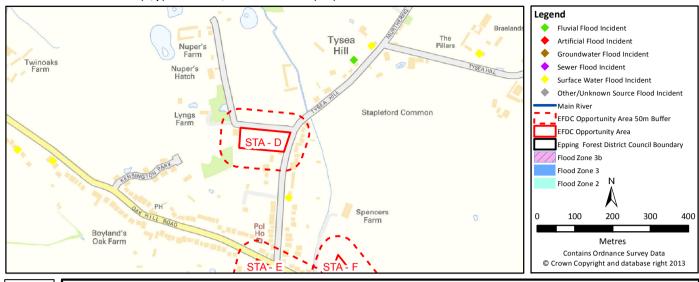

Development Site Summary Sheet Site Reference: STA - D

Centre Co-ordinates (x,y): 551466,194613 Size (ha): 0.7

Fluvial

|                                  | 3B | 3A | 2  | 1    |
|----------------------------------|----|----|----|------|
| Highest Flood Zone:              |    |    |    | 1    |
| Other Flood Zones at the site:   |    |    |    | YES  |
| Area of site in Flood Zones (ha) | 0  | 0  | 0  | 0.7  |
| % of site in Flood Zones         | 0% | 0% | 0% | 100% |

Development Site Summary Sheet Site Reference: STA - E

Centre Co-ordinates (x,y): 551494,194204 Size (ha): 2.1

Fluvial

|                                  | 3B | 3A | 2  | 1    |
|----------------------------------|----|----|----|------|
| Highest Flood Zone:              |    |    |    | 1    |
| Other Flood Zones at the site:   |    |    |    | YES  |
| Area of site in Flood Zones (ha) | 0  | 0  | 0  | 2.1  |
| % of site in Flood Zones         | 0% | 0% | 0% | 100% |