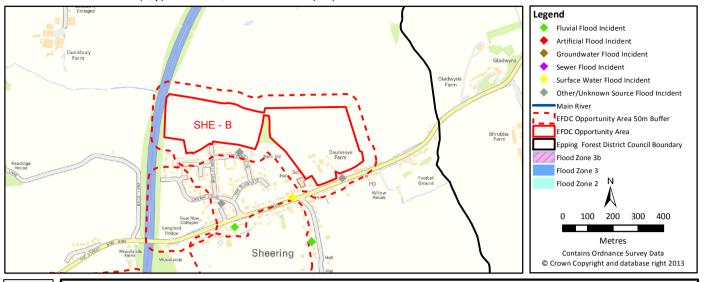

Fluvial

|                                  | 3B | 3A | 2  | 1    |
|----------------------------------|----|----|----|------|
| Highest Flood Zone:              |    |    |    | 1    |
| Other Flood Zones at the site:   |    |    |    | YES  |
| Area of site in Flood Zones (ha) | 0  | 0  | 0  | 14.7 |
| % of site in Flood Zones         | 0% | 0% | 0% | 100% |