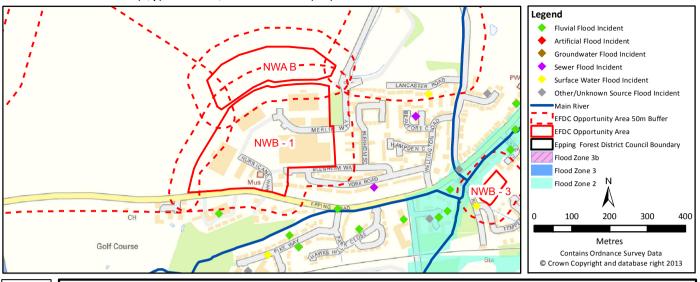

Development Site Summary Sheet Site Reference: NWA B

Centre Co-ordinates (x,y): 549054,204082 Size (ha): 2.9

Fluvial

|                                  | 3B | 3A | 2  | 1    |
|----------------------------------|----|----|----|------|
| Highest Flood Zone:              |    |    |    | 1    |
| Other Flood Zones at the site:   |    |    |    | YES  |
| Area of site in Flood Zones (ha) | 0  | 0  | 0  | 2.9  |
| % of site in Flood Zones         | 0% | 0% | 0% | 100% |

|                                     | Within the site | Within the site + 50m buffer |
|-------------------------------------|-----------------|------------------------------|
| Council records of fluvial flooding | 0               | 0                            |

Surface Water

| Return period                | 1 in 30yr (3.33% AEP) | 1 in 100yr (1% AEP) | 1 in 1000 (0.1% AEP) |
|------------------------------|-----------------------|---------------------|----------------------|
| % of site at risk of surface | 0%                    | 1.1%                | 13.5%                |
| water flooding               |                       |                     |                      |

|                                                         | Within the site | Within the site + 50m buffer |
|---------------------------------------------------------|-----------------|------------------------------|
| Council records of surface water flooding               | 0               | 0                            |
| Canal and River Trust records of surface water flooding | NONE            | NONE                         |

Sewer

|                                         | Within the site | Within the site + 50m buffer |
|-----------------------------------------|-----------------|------------------------------|
| TWUL records of internal sewer flooding | 8               | 8                            |
| TWUL records of external sewer flooding | 3               | 3                            |
| Council records of sewer flooding       | NONE            | 0                            |

Groundwater

|                                                    | Within the site | Within the site + 50m buffer |
|----------------------------------------------------|-----------------|------------------------------|
| Environment Agency records of groundwater flooding | NONE            | NONE                         |
| Council records of groundwater flooding            | 0               | 0                            |

ırtificia

|                                                                   | Within the site | Within the site + 50m buffer |
|-------------------------------------------------------------------|-----------------|------------------------------|
| Canal and River Trust records of flooding from artificial sources | NONE            | NONE                         |

| Council records of flooding from 0 | 0 |
|------------------------------------|---|
| other/unknown sources              |   |

Development Site Summary Sheet Site Reference: NWA C

Centre Co-ordinates (x,y): 548590,204048 Size (ha): 23

Development Site Summary Sheet Site Reference: NWB - 1

Centre Co-ordinates (x,y): 549029,203915 Size (ha): 7.9

Fluvial

|                                  | 3B | 3A | 2  | 1    |
|----------------------------------|----|----|----|------|
| Highest Flood Zone:              |    |    |    | 1    |
| Other Flood Zones at the site:   |    |    |    | YES  |
| Area of site in Flood Zones (ha) | 0  | 0  | 0  | 7.9  |
| % of site in Flood Zones         | 0% | 0% | 0% | 100% |

Surface Water

| Return period                | 1 in 30yr (3.33% AEP) | 1 in 100yr (1% AEP) | 1 in 1000 (0.1% AEP) |
|------------------------------|-----------------------|---------------------|----------------------|
| % of site at risk of surface | 0%                    | 0.6%                | 5.3%                 |
| water flooding               | - <del></del>         |                     | 3.37.                |

ewer

|                                         | Within the site | Within the site + 50m buffer |
|-----------------------------------------|-----------------|------------------------------|
| TWUL records of internal sewer flooding | 8               | 8                            |
| TWUL records of external sewer flooding | 3               | 3                            |
| Council records of sewer flooding       | NONE            | 0                            |

ırtificia

|                                                                   | Within the site | Within the site + 50m buffer |
|-------------------------------------------------------------------|-----------------|------------------------------|
| Canal and River Trust records of flooding from artificial sources | NONE            | NONE                         |
| ai tiliciai sources                                               |                 |                              |

| Council records of flooding from 0 | 0 |
|------------------------------------|---|
| other/unknown sources              |   |

Development Site Summary Sheet Site Reference: NWB - 3

Centre Co-ordinates (x,y): 549636,203788 Size (ha): 0.4