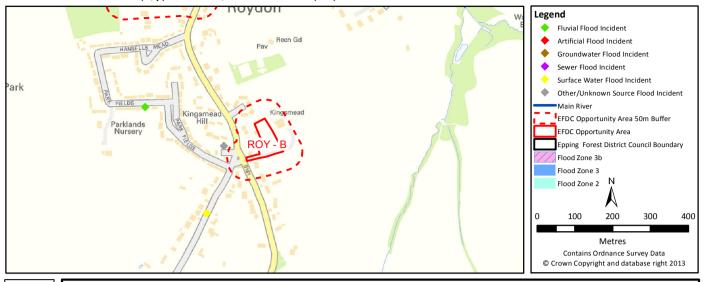

Development Site Summary Sheet Site Reference: ROY - B

Centre Co-ordinates (x,y): 540900,209370 Size (ha): 0.5

Fluvial

|                                  | 3B | 3A | 2  | 1    |
|----------------------------------|----|----|----|------|
| Highest Flood Zone:              |    |    |    | 1    |
| Other Flood Zones at the site:   |    |    |    | YES  |
| Area of site in Flood Zones (ha) | 0  | 0  | 0  | 0.5  |
| % of site in Flood Zones         | 0% | 0% | 0% | 100% |

|                                     | Within the site | Within the site + 50m buffer |
|-------------------------------------|-----------------|------------------------------|
| Council records of fluvial flooding | 0               | 0                            |

Surface Water

| Return period                | 1 in 30yr (3.33% AEP) | 1 in 100yr (1% AEP) | 1 in 1000 (0.1% AEP) |
|------------------------------|-----------------------|---------------------|----------------------|
| % of site at risk of surface | 0%                    | 0%                  | 0%                   |
| water flooding               | <b>3</b> ,3           | <b>3</b> ,0         | 0,0                  |

|                                                | Within the site | Within the site + 50m buffer |
|------------------------------------------------|-----------------|------------------------------|
| Council records of surface water flooding      | 0               | 0                            |
| Canal and River Trust records of surface water | NONE            | NONE                         |
| flooding                                       |                 |                              |

Sewer

|                                         | Within the site | Within the site + 50m buffer |
|-----------------------------------------|-----------------|------------------------------|
| TWUL records of internal sewer flooding | 1               | 1                            |
| TWUL records of external sewer flooding | 4               | 4                            |
| Council records of sewer flooding       | NONE            | 0                            |

Groundwater

|                                           | Within the site | Within the site + 50m buffer |
|-------------------------------------------|-----------------|------------------------------|
| Environment Agency records of groundwater | NONE            | NONE                         |
| flooding                                  |                 |                              |
| Council records of groundwater flooding   | 0               | 0                            |
|                                           |                 |                              |

\rtificia|

|                                                | Within the site | Within the site + 50m buffer |
|------------------------------------------------|-----------------|------------------------------|
| Canal and River Trust records of flooding from | NONE            | NONE                         |
| artificial sources                             |                 |                              |

| Council records of flooding from 0 | 0 |
|------------------------------------|---|
| other/unknown sources              |   |

Development Site Summary Sheet Site Reference: ROY - C

Centre Co-ordinates (x,y): 540493,210069 Size (ha): 24.5