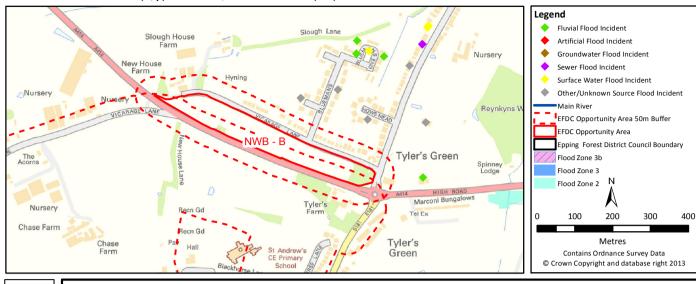

Fluvial

|                                  | 3B | 3A | 2  | 1    |
|----------------------------------|----|----|----|------|
| Highest Flood Zone:              |    |    |    | 1    |
| Other Flood Zones at the site:   |    |    |    | YES  |
| Area of site in Flood Zones (ha) | 0  | 0  | 0  | 3.6  |
| % of site in Flood Zones         | 0% | 0% | 0% | 100% |

|                                     | Within the site | Within the site + 50m buffer |
|-------------------------------------|-----------------|------------------------------|
| Council records of fluvial flooding | 0               | 0                            |

Surface Water

| Return period                | 1 in 30yr (3.33% AEP) | 1 in 100yr (1% AEP) | 1 in 1000 (0.1% AEP) |
|------------------------------|-----------------------|---------------------|----------------------|
| % of site at risk of surface | 0%                    | 0.6%                | 2.7%                 |
| water flooding               |                       |                     |                      |

|                                                         | Within the site | Within the site + 50m buffer |
|---------------------------------------------------------|-----------------|------------------------------|
| Council records of surface water flooding               | 0               | 0                            |
| Canal and River Trust records of surface water flooding | NONE            | NONE                         |

Sewer

|                                         | Within the site | Within the site + 50m buffer |
|-----------------------------------------|-----------------|------------------------------|
| TWUL records of internal sewer flooding | 8               | 8                            |
| TWUL records of external sewer flooding | 3               | 3                            |
| Council records of sewer flooding       | NONE            | 0                            |

Groundwater

|                                                    | Within the site | Within the site + 50m buffer |
|----------------------------------------------------|-----------------|------------------------------|
| Environment Agency records of groundwater flooding | NONE            | NONE                         |
| Council records of groundwater flooding            | 0               | 0                            |

ırtificia

|                                                                   | Within the site | Within the site + 50m buffer |
|-------------------------------------------------------------------|-----------------|------------------------------|
| Canal and River Trust records of flooding from artificial sources | NONE            | NONE                         |
| ai tiliciai sources                                               |                 |                              |

| Council records of flooding from 0 | 0 |
|------------------------------------|---|
| other/unknown sources              |   |

Development Site Summary Sheet Site Reference: ONG - 1

Centre Co-ordinates (x,y): 555199,202875 Size (ha): 0.1