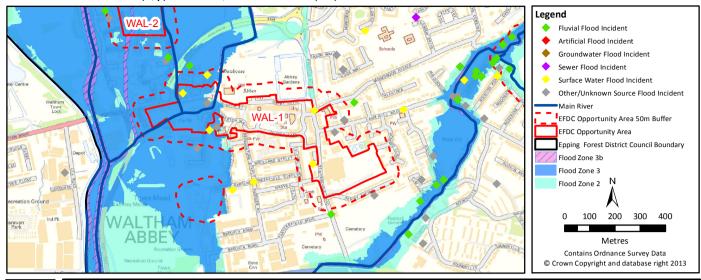

-----|-----------------|------------------------------|
| Canal and River Trust records of flooding from | NONE            | NONE                         |
| artificial sources                             |                 | 1.01.12                      |

|                                  | Within the site | Within the site + 50m buffer |
|----------------------------------|-----------------|------------------------------|
| Council records of flooding from | 0               | 0                            |
| other/unknown sources            |                 |                              |
|                                  | •               |                              |

Development Site Summary Sheet Site Reference: WAL-1

Centre Co-ordinates (x,y): 538457,200451 Size (ha): 13.7



Fluvial

|                                  | 3B   | 3A   | 2    | 1     |
|----------------------------------|------|------|------|-------|
| Highest Flood Zone:              | 3B   |      |      |       |
| Other Flood Zones at the site:   | YES  | YES  | YES  | YES   |
| Area of site in Flood Zones (ha) | 0.13 | 3.47 | 3.62 | 10.08 |
| % of site in Flood Zones         | 1%   | 25%  | 26%  | 74%   |

|                                     | Within the site | Within the site + 50m buffer |
|-------------------------------------|-----------------|------------------------------|
| Council records of fluvial flooding | 0               | 0                            |

Surface Water

| Return period                | 1 in 30yr (3.33% AEP) | 1 in 100yr (1% AEP) | 1 in 1000 (0.1% AEP) |
|------