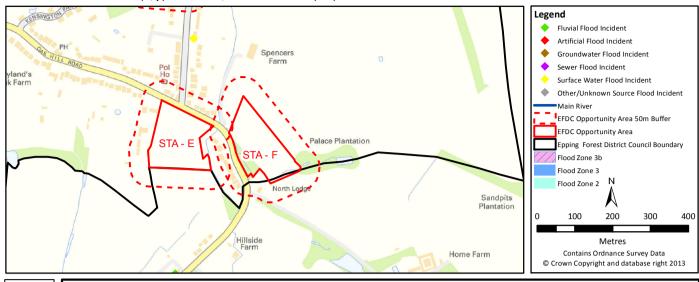

Development Site Summary Sheet Site Reference: STA - E

Centre Co-ordinates (x,y): 551494,194204 Size (ha): 2.1

Fluvial

|                                  | 3B | 3A | 2  | 1    |
|----------------------------------|----|----|----|------|
| Highest Flood Zone:              |    |    |    | 1    |
| Other Flood Zones at the site:   |    |    |    | YES  |
| Area of site in Flood Zones (ha) | 0  | 0  | 0  | 2.1  |
| % of site in Flood Zones         | 0% | 0% | 0% | 100% |