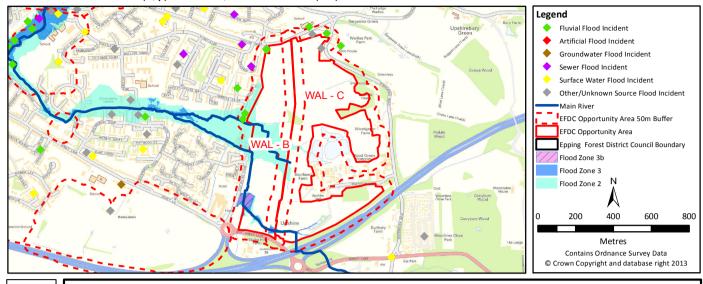

----------|
| Canal and River Trust records of flooding from artificial sources | NONE            | NONE                         |
| al tilicial sources                                               |                 |                              |

|                                  | Within the site | Within the site + 50m buffer |
|----------------------------------|-----------------|------------------------------|
| Council records of flooding from | 0               | 2                            |
| other/unknown sources            |                 |                              |
|                                  |                 |                              |

**Development Site Summary Sheet** Site Reference: WAL - B

Centre Co-ordinates (x,y): 540568,200337 Size (ha): 18.7



Fluvial

|                                  | 3B   | 3A   | 2    | 1     |
|----------------------------------|------|------|------|-------|
| Highest Flood Zone:              | 3B   |      |      |       |
| Other Flood Zones at the site:   | YES  | YES  | YES  | YES   |
| Area of site in Flood Zones (ha) | 0.52 | 0.73 | 5.09 | 13.61 |
| % of site in Flood Zones         | 3%   | 4%   | 27%  | 73%   |

|                                     | Within the site | Within the site + 50m buffer |
|-------------------------------------|-----------------|------------------------------|
| Council records of fluvial flooding | 0               | 3                            |

Surface Water

| Return period                               | 1 in 30yr (3.33% AEP) | 1 in 100yr (1% AEP) | 1 in 1000 (0.1%