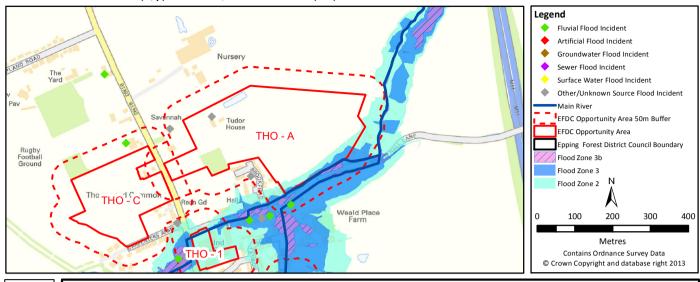

----|-----------------|------------------------------|
| Canal and River Trust records of flooding from | NONE            | NONE                         |
| artificial sources                             |                 |                              |

|                                  | Within the site | Within the site + 50m buffer |
|----------------------------------|-----------------|------------------------------|
| Council records of flooding from | 0               | 0                            |
| other/unknown sources            |                 |                              |
|                                  |                 |                              |

Development Site Summary Sheet Site Reference: THO - A

Centre Co-ordinates (x,y): 547334,204893 Size (ha): 9.4



Fluvial

|                                  | 3B   | 3A   | 2    | 1    |
|----------------------------------|------|------|------|------|
| Highest Flood Zone:              | 3B   |      |      |      |
| Other Flood Zones at the site:   | YES  | YES  | YES  | YES  |
| Area of site in Flood Zones (ha) | 0.01 | 0.25 | 0.67 | 8.73 |
| % of site in Flood Zones         | 0%   | 3%   | 7%   | 93%  |

|                                     | Within the site | Within the site + 50m buffer |
|-------------------------------------|-----------------|------------------------------|
| Council records of fluvial flooding | 0               | 1                            |

Surface Water

| Return period                | 1 in 30yr (3.33% AEP) | 1 in 100yr (1% AEP) | 1 in 1000 (0.1% AEP) |
|------------