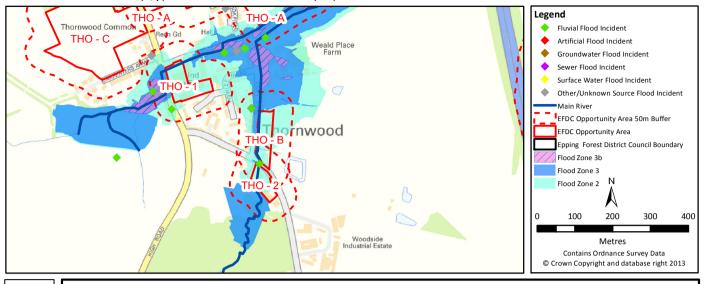

|   |

Development Site Summary Sheet Site Reference: THO - B

Centre Co-ordinates (x,y): 547402,204450 Size (ha): 0.5



Fluvial

|                                  | 3B | 3A   | 2    | 1    |
|----------------------------------|----|------|------|------|
| Highest Flood Zone:              |    | 3A   |      |      |
| Other Flood Zones at the site:   |    | YES  | YES  | YES  |
| Area of site in Flood Zones (ha) | 0  | 0.01 | 0.48 | 0.02 |
| % of site in Flood Zones         | 0% | 2%   | 95%  | 5%   |

|                                     | Within the site | Within the site + 50m buffer |
|-------------------------------------|-----------------|------------------------------|
| Council records of fluvial flooding | 0               | 2                            |

Surface Water

| Return period                | 1 in 30yr (3.33% AEP) | 1 in 100yr (1% AEP) | 1 in 1000 (0.1% AEP) |
|------------------------