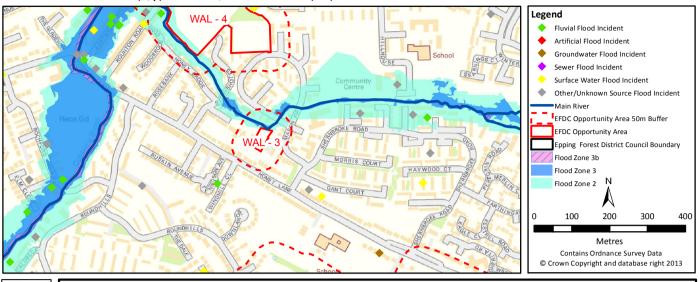

e + 50m buffer |
|-------------------------------------------------------------------|-----------------|------------------------------|
| Canal and River Trust records of flooding from artificial sources | NONE            | NONE                         |

|                                  | Within the site | Within the site + 50m buffer |
|----------------------------------|-----------------|------------------------------|
| Council records of flooding from | 0               | 1                            |
| other/unknown sources            |                 |                              |
| ·                                |                 |                              |

Development Site Summary Sheet Site Reference: WAL - 3

Centre Co-ordinates (x,y): 539489,200401 Size (ha): 0.2



Fluvial

|                                  | 3B | 3A | 2  | 1   |
|----------------------------------|----|----|----|-----|
| Highest Flood Zone:              |    | 3A |    |     |
| Other Flood Zones at the site:   |    |    |    | YES |
| Area of site in Flood Zones (ha) | 0  | 0  | 0  | 0.2 |
| % of site in Flood Zones         | 0% | 0% | 2% | 98% |

|                                     | Within the site | Within the site + 50m buffer |
|-------------------------------------|-----------------|------------------------------|
| Council records of fluvial flooding | 0               | 0                            |

Surface Water

| Return period                | 1 in 30yr (3.33% AEP) | 1 in 100yr (1% AEP) | 1 in 1000 (0.1% AEP) |
|------------------------------|-----------------------