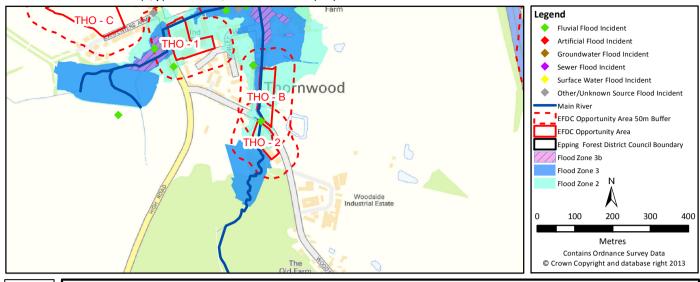

e + 50m buffer |
|-------------------------------------------------------------------|-----------------|------------------------------|
| Canal and River Trust records of flooding from artificial sources | NONE            | NONE                         |

|                                  | Within the site | Within the site + 50m buffer |
|----------------------------------|-----------------|------------------------------|
| Council records of flooding from | 1               | 7                            |
| other/unknown sources            |                 |                              |
|                                  | 1               |                              |

Development Site Summary Sheet Site Reference: THO - 2

Centre Co-ordinates (x,y): 547397,204337 Size (ha): 0.4



Fluvial

|                                  | 3B | 3A   | 2    | 1    |
|----------------------------------|----|------|------|------|
| Highest Flood Zone:              |    | 3A   |      |      |
| Other Flood Zones at the site:   |    | YES  | YES  | YES  |
| Area of site in Flood Zones (ha) | 0  | 0.01 | 0.32 | 0.08 |
| % of site in Flood Zones         | 0% | 2%   | 79%  | 21%  |

|                                     | Within the site | Within the site + 50m buffer |
|-------------------------------------|-----------------|------------------------------|
| Council records of fluvial flooding | 0               | 1                            |

Surface Water

| Return period                               | 1 in 30yr (3.33% AEP) | 1 in 100yr (1% AEP) | 1 in 1000 (0.1% AEP) |
|---------