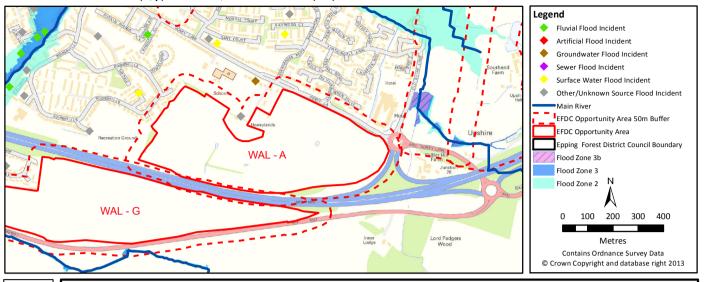

il records of groundwater flooding            | 0               | 0                            |

rtificia

|                                                | Within the site | Within the site + 50m buffer |
|------------------------------------------------|-----------------|------------------------------|
| Canal and River Trust records of flooding from | NONE            | NONE                         |
| artificial sources                             |                 |                              |

| Council records of flooding from   |    |
|------------------------------------|----|
| Council records of flooding from 0 | 20 |
| other/unknown sources              |    |

Development Site Summary Sheet Site Reference: WAL - A

Centre Co-ordinates (x,y): 539832,199868 Size (ha): 26.7



Fluvial

|                                  | 3B | 3A | 2  | 1    |
|----------------------------------|----|----|----|------|
| Highest Flood Zone:              |    |    |    | 1    |
| Other Flood Zones at the site:   |    |    |    | YES  |
| Area of site in Flood Zones (ha) | 0  | 0  | 0  | 26.7 |
| % of site in Flood Zones         | 0% | 0% | 0% | 100% |

|                                     | Within the site | Within the site + 50m buffer |
|-------------------------------------|-----------------|------------------------------|
| Council records of fluvial flooding | 0               | 0                            |

Surface Water

| Return period                               | 1 in 30yr (3.33% AEP) | 1 in 100yr (1% AEP) | 1 in 1000 (0.1% AEP) |
|---------------------------------