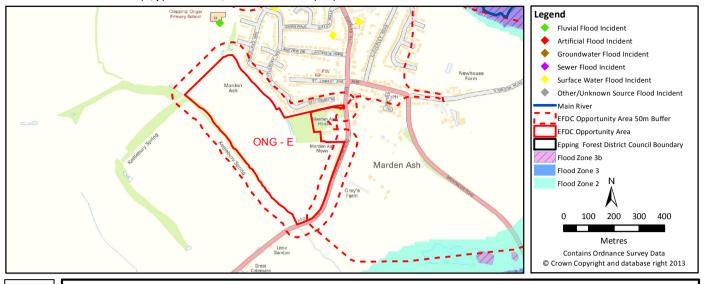

Development Site Summary Sheet Site Reference: ONG - E

Centre Co-ordinates (x,y): 554657,202092 Size (ha): 17.7

Fluvial

|                                  | 3B | 3A | 2  | 1    |
|----------------------------------|----|----|----|------|
| Highest Flood Zone:              |    |    |    | 1    |
| Other Flood Zones at the site:   |    |    |    | YES  |
| Area of site in Flood Zones (ha) | 0  | 0  | 0  | 17.7 |
| % of site in Flood Zones         | 0% | 0% | 0% | 100% |

|                                     | Within the site | Within the site + 50m buffer |
|-------------------------------------|-----------------|------------------------------|
| Council records of fluvial flooding | 0               | 0                            |

Surface Water

| Return period                               | 1 in 30yr (3.33% AEP) | 1 in 100yr (1% AEP) | 1 in 1000 (0.1% AEP) |
|---------------------------------------------|-----------------------|---------------------|----------------------|
| % of site at risk of surface water flooding | 1.6%                  | 2.5%                | 6.1%                 |

|                                                         | Within the site | Within the site + 50m buffer |
|---------------------------------------------------------|-----------------|------------------------------|
| Council records of surface water flooding               | 0               | 0                            |
| Canal and River Trust records of surface water flooding | NONE            | NONE                         |

Sewer

|                                         | Within the site | Within the site + 50m buffer |
|-----------------------------------------|-----------------|------------------------------|
| TWUL records of internal sewer flooding | 0               | 0                            |
| TWUL records of external sewer flooding | 2               | 2                            |
| Council records of sewer flooding       | NONE            | 0                            |

Groundwater

|                                                    | Within the site | Within the site + 50m buffer |
|----------------------------------------------------|-----------------|------------------------------|
| Environment Agency records of groundwater flooding | NONE            | NONE                         |
| Council records of groundwater flooding            | 0               | 0                            |

ırtificia

|                                                                   | Within the site | Within the site + 50m buffer |
|-------------------------------------------------------------------|-----------------|------------------------------|
| Canal and River Trust records of flooding from artificial sources | NONE            | NONE                         |
| ai tiliciai sources                                               |                 |                              |

|                                  | Within the site | Within the site + 50m buffer |
|----------------------------------|-----------------|------------------------------|
| Council records of flooding from | 0               | 0                            |
| other/unknown sources            |                 |                              |
|                                  | -               |                              |