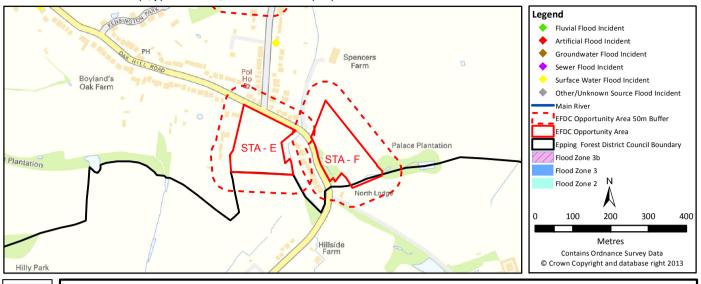

Development Site Summary Sheet Site Reference: STA - E

Centre Co-ordinates (x,y): 551494,194204 Size (ha): 2.1

Fluvial

|                                  | 3B | 3A | 2  | 1    |
|----------------------------------|----|----|----|------|
| Highest Flood Zone:              |    |    |    | 1    |
| Other Flood Zones at the site:   |    |    |    | YES  |
| Area of site in Flood Zones (ha) | 0  | 0  | 0  | 2.1  |
| % of site in Flood Zones         | 0% | 0% | 0% | 100% |