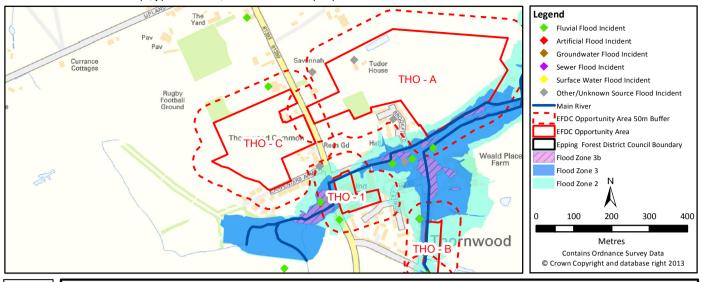

-----------------|
| Canal and River Trust records of flooding from artificial sources | NONE            | NONE                         |
| ai tiliciai sources                                               |                 |                              |

|                                  | Within the site | Within the site + 50m buffer |
|----------------------------------|-----------------|------------------------------|
| Council records of flooding from | 0               | 6                            |
| other/unknown sources            |                 |                              |
| · · ·                            |                 |                              |

Development Site Summary Sheet Site Reference: THO - C

Centre Co-ordinates (x,y): 546955,204743 Size (ha): 4



Fluvial

|                                  | 3B | 3A | 2  | 1    |
|----------------------------------|----|----|----|------|
| Highest Flood Zone:              |    |    |    | 1    |
| Other Flood Zones at the site:   |    |    |    | YES  |
| Area of site in Flood Zones (ha) | 0  | 0  | 0  | 4    |
| % of site in Flood Zones         | 0% | 0% | 0% | 100% |

|                                     | Within the site | Within the site + 50m buffer |
|-------------------------------------|-----------------|------------------------------|
| Council records of fluvial flooding | 0               | 3                            |

Surface Water

| Return period                | 1 in 30yr (3.33% AEP) | 1 in 100yr (1% AEP) | 1 in 1000 (0.1% AEP) |
|------------------------------|-----------------