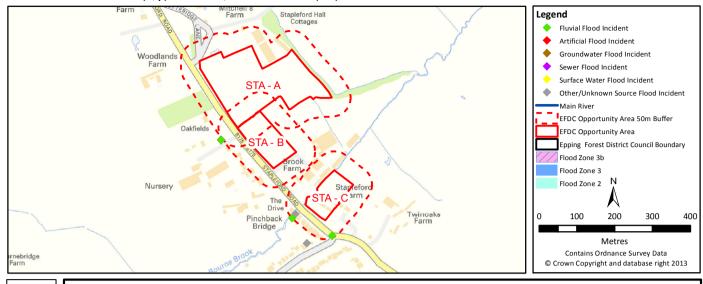

Development Site Summary Sheet Site Reference: STA - A

Centre Co-ordinates (x,y): 550457,195154 Size (ha): 3.9

Fluvial

|                                  | 3B | 3A | 2  | 1    |
|----------------------------------|----|----|----|------|
| Highest Flood Zone:              |    |    |    | 1    |
| Other Flood Zones at the site:   |    |    |    | YES  |
| Area of site in Flood Zones (ha) | 0  | 0  | 0  | 3.9  |
| % of site in Flood Zones         | 0% | 0% | 0% | 100% |

Development Site Summary Sheet Site Reference: STA - B

Centre Co-ordinates (x,y): 550460,195014 Size (ha): 1.1

Fluvial

|                                  | 3B | 3A | 2  | 1    |
|----------------------------------|----|----|----|------|
| Highest Flood Zone:              |    |    |    | 1    |
| Other Flood Zones at the site:   |    |    |    | YES  |
| Area of site in Flood Zones (ha) | 0  | 0  | 0  | 1.1  |
| % of site in Flood Zones         | 0% | 0% | 0% | 100% |

Development Site Summary Sheet Site Reference: STA - C

Centre Co-ordinates (x,y): 550625,194867 Size (ha): 0.8

Fluvial

|                                  | 3B | 3A | 2  | 1    |
|----------------------------------|----|----|----|------|
| Highest Flood Zone:              |    |    |    | 1    |
| Other Flood Zones at the site:   |    |    |    | YES  |
| Area of site in Flood Zones (ha) | 0  | 0  | 0  | 0.8  |
| % of site in Flood Zones         | 0% | 0% | 0% | 100% |