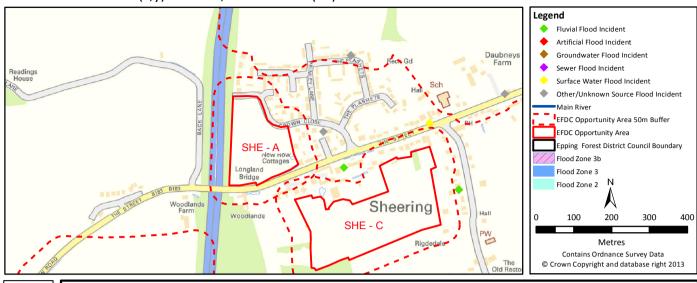

Development Site Summary Sheet Site Reference: SHE - A

Centre Co-ordinates (x,y): 550255,213885 Size (ha): 3

Fluvial

|                                  | 3B | 3A | 2  | 1    |
|----------------------------------|----|----|----|------|
| Highest Flood Zone:              |    |    |    | 1    |
| Other Flood Zones at the site:   |    |    |    | YES  |
| Area of site in Flood Zones (ha) | 0  | 0  | 0  | 3    |
| % of site in Flood Zones         | 0% | 0% | 0% | 100% |

Fluvial

|                                  | 3B | 3A | 2  | 1    |
|----------------------------------|----|----|----|------|
| Highest Flood Zone:              |    |    |    | 1    |
| Other Flood Zones at the site:   |    |    |    | YES  |
| Area of site in Flood Zones (ha) | 0  | 0  | 0  | 14.7 |
| % of site in Flood Zones         | 0% | 0% | 0% | 100% |

Fluvial

|                                  | 3B | 3A | 2  | 1    |
|----------------------------------|----|----|----|------|
| Highest Flood Zone:              |    |    |    | 1    |
| Other Flood Zones at the site:   |    |    |    | YES  |
| Area of site in Flood Zones (ha) | 0  | 0  | 0  | 6.1  |
| % of site in Flood Zones         | 0% | 0% | 0% | 100% |