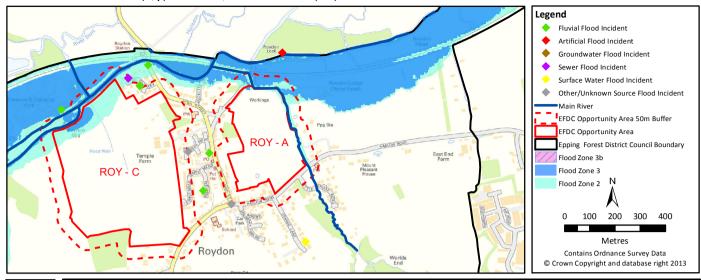

Development Site Summary Sheet Site Reference: ROY - A

Centre Co-ordinates (x,y): 541068,210161 Size (ha): 8.9

Fluvial

|                                  | 3B | 3A   | 2   | 1   |
|----------------------------------|----|------|-----|-----|
| Highest Flood Zone:              |    | 3A   |     |     |
| Other Flood Zones at the site:   |    | YES  | YES | YES |
| Area of site in Flood Zones (ha) | 0  | 0.02 | 0.3 | 8.6 |
| % of site in Flood Zones         | 0% | 0%   | 3%  | 97% |

|                                     | Within the site | Within the site + 50m buffer |
|-------------------------------------|-----------------|------------------------------|
| Council records of fluvial flooding | 0               | 0                            |

Surface Water

| Return period                | , , , , , | 1 in 100yr (1% AEP) | 1 in 1000 (0.1% AEP) |
|------------------------------|-----------|---------------------|----------------------|
| % of site at risk of surface | 6.2%      | 10.9%               | 15.3%                |
| water flooding               | 0.270     | 10.370              | 13.370               |

|                                                         | Within the site | Within the site + 50m buffer |
|---------------------------------------------------------|-----------------|------------------------------|
| Council records of surface water flooding               | 0               | 0                            |
| Canal and River Trust records of surface water flooding | NONE            | NONE                         |

Sewer

|                                         | Within the site | Within the site + 50m buffer |
|-----------------------------------------|-----------------|------------------------------|
| TWUL records of internal sewer flooding | 1               | 1                            |
| TWUL records of external sewer flooding | 4               | 4                            |
| Council records of sewer flooding       | NONE            | 0                            |

Groundwater

|                                                    | Within the site | Within the site + 50m buffer |
|----------------------------------------------------|-----------------|------------------------------|
| Environment Agency records of groundwater flooding | NONE            | NONE                         |
| Council records of groundwater flooding            | 0               | 0                            |

ırtificia

|                                                                   | Within the site | Within the site + 50m buffer |
|-------------------------------------------------------------------|-----------------|------------------------------|
| Canal and River Trust records of flooding from artificial sources | NONE            | NONE                         |
| ai tiliciai sources                                               |                 |                              |

|                                  | Within the site | Within the site + 50m buffer |
|----------------------------------|-----------------|------------------------------|
| Council records of flooding from | 0               | 0                            |
| other/unknown sources            |                 |                              |
|                                  | -               |                              |

Fluvial

|                                  | 3B | 3A   | 2    | 1     |
|----------------------------------|----|------|------|-------|
| Highest Flood Zone:              |    | 3A   |      |       |
| Other Flood Zones at the site:   |    | YES  | YES  | YES   |
| Area of site in Flood Zones (ha) | 0  | 0.43 | 2.23 | 22.27 |
| % of site in Flood Zones         | 0% | 2%   | 9%   | 91%   |

|                                     | Within the site | Within the site + 50m buffer |
|-------------------------------------|-----------------|------------------------------|
| Council records of fluvial flooding | 0               | 1                            |

Surface Water

| Return period                               | 1 in 30yr (3.33% AEP) | 1 in 100yr (1% AEP) | 1 in 1000 (0.1% AEP) |
|---------------------------------------------|-----------------------|---------------------|----------------------|
| % of site at risk of surface water flooding | 2.9%                  | 5.0%                | 11.6%                |

|                                                         | Within the site | Within the site + 50m buffer |
|---------------------------------------------------------|-----------------|------------------------------|
| Council records of surface water flooding               | 0               | 2                            |
| Canal and River Trust records of surface water flooding | NONE            | NONE                         |

Sewer

|                                         | Within the site | Within the site + 50m buffer |
|-----------------------------------------|-----------------|------------------------------|
| TWUL records of internal sewer flooding | 1               | 1                            |
| TWUL records of external sewer flooding | 4               | 4                            |
| Council records of sewer flooding       | NONE            | 2                            |

Groundwater

|                                           | Within the site | Within the site + 50m buffer |
|-------------------------------------------|-----------------|------------------------------|
| Environment Agency records of groundwater | NONE            | NONE                         |
| flooding                                  |                 |                              |
| Council records of groundwater flooding   | 0               | 0                            |

\rtificia

|                                                                   | Within the site | Within the site + 50m buffer |
|-------------------------------------------------------------------|-----------------|------------------------------|
| Canal and River Trust records of flooding from artificial sources | NONE            | NONE                         |
| ai tiliciai sources                                               |                 |                              |

|                                  | Within the site | Within the site + 50m buffer |
|----------------------------------|-----------------|------------------------------|
| Council records of flooding from | 0               | 7                            |
| other/unknown sources            |                 |                              |
|                                  | -               |                              |