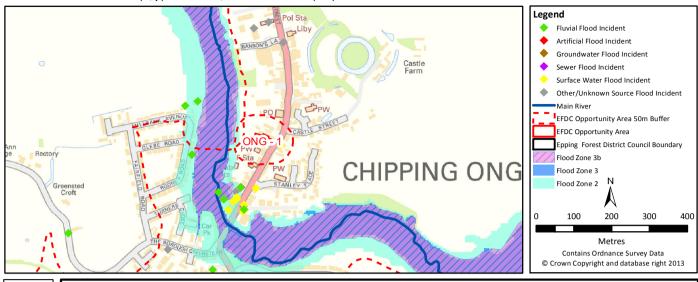

oding            | 0               | 0                            |

ırtificia

|                                                                   | Within the site | Within the site + 50m buffer |
|-------------------------------------------------------------------|-----------------|------------------------------|
| Canal and River Trust records of flooding from artificial sources | NONE            | NONE                         |
| ai tiliciai sources                                               |                 |                              |

| Council records of flooding from 0 | 0 |
|------------------------------------|---|
| other/unknown sources              |   |

Development Site Summary Sheet Site Reference: ONG - 1

Centre Co-ordinates (x,y): 555199,202875 Size (ha): 0.1



Fluvial

|                                  | 3B | 3A | 2  | 1    |
|----------------------------------|----|----|----|------|
| Highest Flood Zone:              |    |    |    | 1    |
| Other Flood Zones at the site:   |    |    |    | YES  |
| Area of site in Flood Zones (ha) | 0  | 0  | 0  | 0.1  |
| % of site in Flood Zones         | 0% | 0% | 0% | 100% |

|                                     | Within the site | Within the site + 50m buffer |
|-------------------------------------|-----------------|------------------------------|
| Council records of fluvial flooding | 0               | 0                            |

Surface Water

| Return period                | 1 in 30yr (3.33% AEP) | 1 in 100yr (1% AEP) | 1 in 1000 (0.1% AEP) |
|------------------------------|-----------------