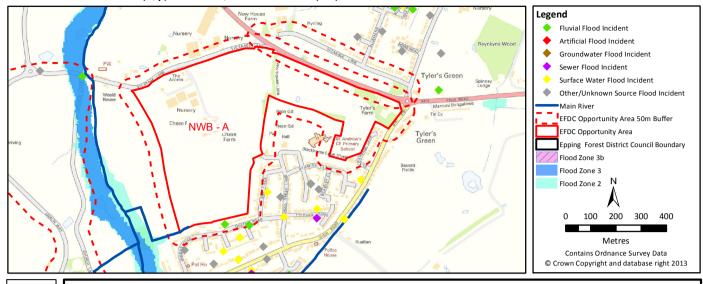

Development Site Summary Sheet Site Reference: NWB - A

Centre Co-ordinates (x,y): 549970,204907 Size (ha): 35.2

Fluvial

|                                  | 3B | 3A | 2  | 1    |
|----------------------------------|----|----|----|------|
| Highest Flood Zone:              |    |    |    | 1    |
| Other Flood Zones at the site:   |    |    |    | YES  |
| Area of site in Flood Zones (ha) | 0  | 0  | 0  | 35.2 |
| % of site in Flood Zones         | 0% | 0% | 0% | 100% |

|                                     | Within the site | Within the site + 50m buffer |
|-------------------------------------|-----------------|------------------------------|
| Council records of fluvial flooding | 0               | 3                            |

Surface Water

| Return period                               | 1 in 30yr (3.33% AEP) | 1 in 100yr (1% AEP) | 1 in 1000 (0.1% AEP) |
|---------------------------------------------|-----------------------|---------------------|----------------------|
| % of site at risk of surface water flooding | 0.9%                  | 2.1%                | 10.5%                |

|                                                | Within the site | Within the site + 50m buffer |
|------------------------------------------------|-----------------|------------------------------|
| Council records of surface water flooding      | 0               | 1                            |
| Canal and River Trust records of surface water | NONE            | NONE                         |
| flooding                                       |                 |                              |

Sewer

|                                         | Within the site | Within the site + 50m buffer |
|-----------------------------------------|-----------------|------------------------------|
| TWUL records of internal sewer flooding | 8               | 8                            |
| TWUL records of external sewer flooding | 3               | 3                            |
| Council records of sewer flooding       | NONE            | 1                            |

Groundwater

|                                                    | Within the site | Within the site + 50m buffer |
|----------------------------------------------------|-----------------|------------------------------|
| Environment Agency records of groundwater flooding | NONE            | NONE                         |
| Council records of groundwater flooding            | 0               | 0                            |

ırtificia

|                                                | Within the site | Within the site + 50m buffer |
|------------------------------------------------|-----------------|------------------------------|
| Canal and River Trust records of flooding from | NONE            | NONE                         |
| artificial sources                             |                 |                              |

| Council records of flooding from 0 | 5 |
|------------------------------------|---|
| other/unknown sources              |   |

Development Site Summary Sheet Site Reference: NWB - B

Centre Co-ordinates (x,y): 550463,205204 Size (ha): 3.6