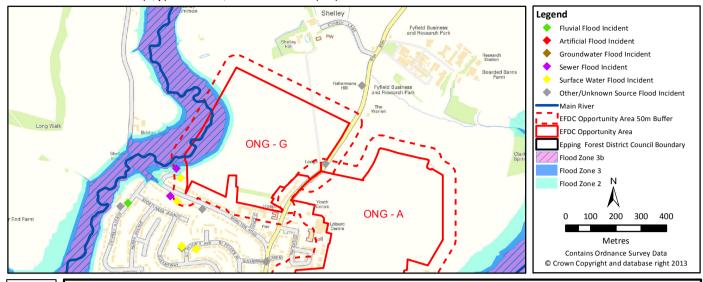

Development Site Summary Sheet Site Reference: ONG - A

Centre Co-ordinates (x,y): 555575,204277 Size (ha): 26.8

Fluvial

|                                  | 3B | 3A | 2  | 1    |
|----------------------------------|----|----|----|------|
| Highest Flood Zone:              |    |    |    | 1    |
| Other Flood Zones at the site:   |    |    |    | YES  |
| Area of site in Flood Zones (ha) | 0  | 0  | 0  | 26.8 |
| % of site in Flood Zones         | 0% | 0% | 0% | 100% |

|                                     | Within the site | Within the site + 50m buffer |
|-------------------------------------|-----------------|------------------------------|
| Council records of fluvial flooding | 0               | 1                            |

Surface Water

| Return period                               | 1 in 30yr (3.33% AEP) | 1 in 100yr (1% AEP) | 1 in 1000 (0.1% AEP) |
|---------------------------------------------|-----------------------|---------------------|----------------------|
| % of site at risk of surface water flooding | 0.2%                  | 0.5%                | 1.9%                 |

|                                                         | Within the site | Within the site + 50m buffer |
|---------------------------------------------------------|-----------------|------------------------------|
| Council records of surface water flooding               | 0               | 0                            |
| Canal and River Trust records of surface water flooding | NONE            | NONE                         |

Sewer

|                                         | Within the site | Within the site + 50m buffer |
|-----------------------------------------|-----------------|------------------------------|
| TWUL records of internal sewer flooding | 1               | 1                            |
| TWUL records of external sewer flooding | 2               | 2                            |
| Council records of sewer flooding       | NONE            | 0                            |
|                                         |                 | •                            |

Groundwater

|                                           | Within the site | Within the site + 50m buffer |
|-------------------------------------------|-----------------|------------------------------|
| Environment Agency records of groundwater | NONE            | NONE                         |
| flooding                                  |                 |                              |
| Council records of groundwater flooding   | 0               | 0                            |
|                                           |                 |                              |

\rtificia|

|                                                                   | Within the site | Within the site + 50m buffer |
|-------------------------------------------------------------------|-----------------|------------------------------|
| Canal and River Trust records of flooding from artificial sources | NONE            | NONE                         |
| ai tiliciai sources                                               |                 |                              |

|                                  | Within the site | Within the site + 50m buffer |
|----------------------------------|-----------------|------------------------------|
| Council records of flooding from | 0               | 1                            |
| other/unknown sources            |                 |                              |
| ·                                |                 |                              |

Development Site Summary Sheet Site Reference: ONG - G

Centre Co-ordinates (x,y): 555204,204640 Size (ha): 20.9

Fluvial

|                                  | 3B   | 3A   | 2    | 1     |
|----------------------------------|------|------|------|-------|
| Highest Flood Zone:              | 3B   |      |      |       |
| Other Flood Zones at the site:   | YES  | YES  | YES  | YES   |
| Area of site in Flood Zones (ha) | 1.75 | 2.24 | 2.82 | 18.08 |
| % of site in Flood Zones         | 8%   | 11%  | 13%  | 87%   |

|                                     | Within the site | Within the site + 50m buffer |
|-------------------------------------|-----------------|------------------------------|
| Council records of fluvial flooding | 0               | 0                            |

Surface Water

| Return period                | 1 in 30yr (3.33% AEP) | 1 in 100yr (1% AEP) | 1 in 1000 (0.1% AEP) |
|------------------------------|-----------------------|---------------------|----------------------|
| % of site at risk of surface | 3.5%                  | 6.2%                | 12.5%                |
| water flooding               |                       |                     |                      |

|                                                | Within the site | Within the site + 50m buffer |
|------------------------------------------------|-----------------|------------------------------|
| Council records of surface water flooding      | 0               | 2                            |
| Canal and River Trust records of surface water | NONE            | NONE                         |
| flooding                                       |                 |                              |

Sewer

|                                         | Within the site | Within the site + 50m buffer |
|-----------------------------------------|-----------------|------------------------------|
| TWUL records of internal sewer flooding | 1               | 1                            |
| TWUL records of external sewer flooding | 1               | 1                            |
| Council records of sewer flooding       | NONE            | 1                            |

Groundwater

|                                                    | Within the site | Within the site + 50m buffer |
|----------------------------------------------------|-----------------|------------------------------|
| Environment Agency records of groundwater flooding | NONE            | NONE                         |
| Council records of groundwater flooding            | 0               | 0                            |

ırtificia

|                                                | Within the site | Within the site + 50m buffer |
|------------------------------------------------|-----------------|------------------------------|
| Canal and River Trust records of flooding from | NONE            | NONE                         |
| artificial sources                             |                 |                              |

|                                  | Within the site | Within the site + 50m buffer |
|----------------------------------|-----------------|------------------------------|
| Council records of flooding from | 0               | 2                            |
| other/unknown sources            |                 |                              |
|                                  |                 |                              |