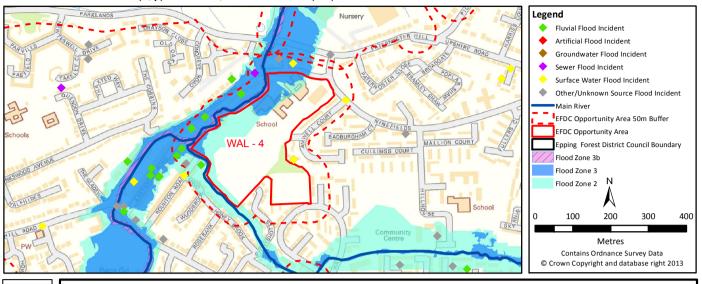

----|-----------------|------------------------------|
| Canal and River Trust records of flooding from | NONE            | NONE                         |
| artificial sources                             |                 |                              |

|                                  | Within the site | Within the site + 50m buffer |
|----------------------------------|-----------------|------------------------------|
| Council records of flooding from | 0               | 0                            |
| other/unknown sources            |                 |                              |
|                                  |                 |                              |

Development Site Summary Sheet Site Reference: WAL - 4

Centre Co-ordinates (x,y): 539386,200801 Size (ha): 7.1



Fluvial

|                                  | 3B   | 3A  | 2    | 1    |
|----------------------------------|------|-----|------|------|
| Highest Flood Zone:              | 3B   |     |      |      |
| Other Flood Zones at the site:   | YES  | YES | YES  | YES  |
| Area of site in Flood Zones (ha) | 0.01 | 0.8 | 2.21 | 4.89 |
| % of site in Flood Zones         | 0%   | 11% | 31%  | 69%  |

|                                     | Within the site | Within the site + 50m buffer |
|-------------------------------------|-----------------|------------------------------|
| Council records of fluvial flooding | 0               | 13                           |

Surface Water

| Return period                               | 1 in 30yr (3.33% AEP) | 1 in 100yr (1% AEP) | 1 in 1000 (0.1% AEP) |
|---