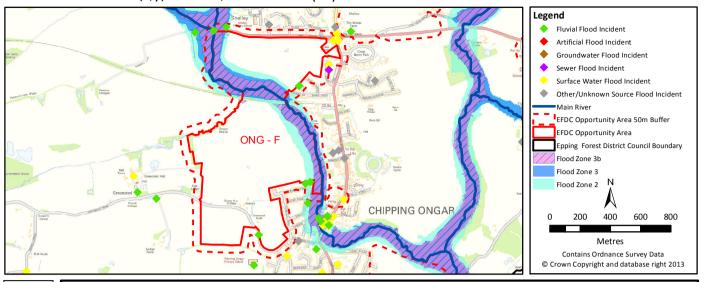

**Development Site Summary Sheet** Site Reference: ONG - F

Centre Co-ordinates (x,y): 554715,203250 Size (ha): 83.7

Fluvial

|                                  | 3B   | 3A    | 2     | 1     |
|----------------------------------|------|-------|-------|-------|
| Highest Flood Zone:              | 3B   |       |       |       |
| Other Flood Zones at the site:   | YES  | YES   | YES   | YES   |
| Area of site in Flood Zones (ha) | 9.83 | 10.66 | 16.38 | 67.32 |
| % of site in Flood Zones         | 12%  | 13%   | 20%   | 80%   |

|                                     | Within the site | Within the site + 50m buffer |
|-------------------------------------|-----------------|------------------------------|
| Council records of fluvial flooding | 0               | 10                           |

Surface Water

| Return period                | 1 in 30yr (3.33% AEP) | 1 in 100yr (1% AEP) | 1 in 1000 (0.1% AEP) |
|------------------------------|-----------------------|---------------------|----------------------|
| % of site at risk of surface | 8.9%                  | 12.8%               | 23.8%                |
| water flooding               |                       |                     |                      |

|                                                         | Within the site | Within the site + 50m buffer |
|---------------------------------------------------------|-----------------|------------------------------|
| Council records of surface water flooding               | 0               | 10                           |
| Canal and River Trust records of surface water flooding | NONE            | NONE                         |

Sewer

|                                         | Within the site | Within the site + 50m buffer |
|-----------------------------------------|-----------------|------------------------------|
| TWUL records of internal sewer flooding | 1               | 1                            |
| TWUL records of external sewer flooding | 2               | 2                            |
| Council records of sewer flooding       | NONE            | 0                            |

Groundwater

|                                                    | Within the site | Within the site + 50m buffer |
|----------------------------------------------------|-----------------|------------------------------|
| Environment Agency records of groundwater flooding | NONE            | NONE                         |
| Council records of groundwater flooding            | 0               | 0                            |

ırtificia

|                                                                   | Within the site | Within the site + 50m buffer |
|-------------------------------------------------------------------|-----------------|------------------------------|
| Canal and River Trust records of flooding from artificial sources | NONE            | NONE                         |

|                                  | Within the site | Within the site + 50m buffer |
|----------------------------------|-----------------|------------------------------|
| Council records of flooding from | 0               | 2                            |
| other/unknown sources            |                 |                              |
|                                  |                 |                              |