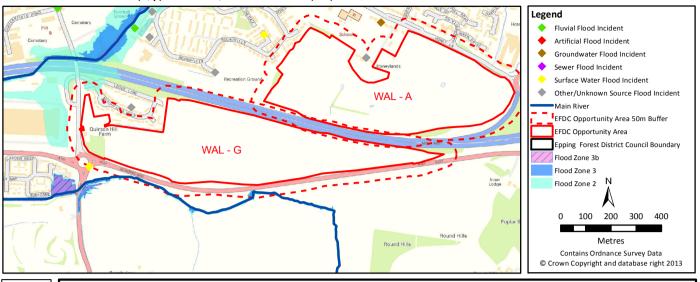

---|-----------------|------------------------------|
| Canal and River Trust records of flooding from | NONE            | NONE                         |
| artificial sources                             |                 |                              |

|                                  | Within the site | Within the site + 50m buffer |
|----------------------------------|-----------------|------------------------------|
| Council records of flooding from | 0               | 16                           |
| other/unknown sources            |                 |                              |
|                                  |                 |                              |

Development Site Summary Sheet Site Reference: WAL - G

Centre Co-ordinates (x,y): 539326,199636 Size (ha): 26.3



Fluvial

|                                  | 3B | 3A | 2  | 1    |
|----------------------------------|----|----|----|------|
| Highest Flood Zone:              |    |    |    | 1    |
| Other Flood Zones at the site:   |    |    |    | YES  |
| Area of site in Flood Zones (ha) | 0  | 0  | 0  | 26.3 |
| % of site in Flood Zones         | 0% | 0% | 0% | 100% |

|                                     | Within the site | Within the site + 50m buffer |
|-------------------------------------|-----------------|------------------------------|
| Council records of fluvial flooding | 0               | 0                            |

Surface Water

| Return period                               | 1 in 30yr (3.33% AEP) | 1 in 100yr (1% AEP) | 1 in 1000 (0.1% AEP) |
|---------------------------------