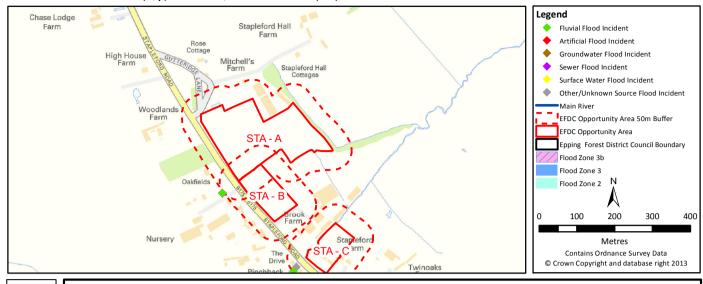

Development Site Summary Sheet Site Reference: STA - A

Centre Co-ordinates (x,y): 550457,195154 Size (ha): 3.9

Fluvial

|                                  | 3B | 3A | 2  | 1    |
|----------------------------------|----|----|----|------|
| Highest Flood Zone:              |    |    |    | 1    |
| Other Flood Zones at the site:   |    |    |    | YES  |
| Area of site in Flood Zones (ha) | 0  | 0  | 0  | 3.9  |
| % of site in Flood Zones         | 0% | 0% | 0% | 100% |

Development Site Summary Sheet Site Reference: STA - B

Centre Co-ordinates (x,y): 550460,195014 Size (ha): 1.1

Fluvial

|                                  | 3B | 3A | 2  | 1    |
|----------------------------------|----|----|----|------|
| Highest Flood Zone:              |    |    |    | 1    |
| Other Flood Zones at the site:   |    |    |    | YES  |
| Area of site in Flood Zones (ha) | 0  | 0  | 0  | 1.1  |
| % of site in Flood Zones         | 0% | 0% | 0% | 100% |

Development Site Summary Sheet Site Reference: STA - C

Centre Co-ordinates (x,y): 550625,194867 Size (ha): 0.8

Fluvial

|                                  | 3B | 3A | 2  | 1    |
|----------------------------------|----|----|----|------|
| Highest Flood Zone:              |    |    |    | 1    |
| Other Flood Zones at the site:   |    |    |    | YES  |
| Area of site in Flood Zones (ha) | 0  | 0  | 0  | 0.8  |
| % of site in Flood Zones         | 0% | 0% | 0% | 100% |