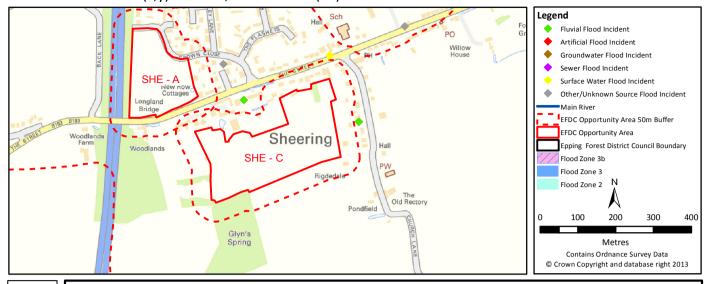

Development Site Summary Sheet Site Reference: SHE - A

Centre Co-ordinates (x,y): 550255,213885 Size (ha): 3

Fluvial

|                                  | 3B | 3A | 2  | 1    |
|----------------------------------|----|----|----|------|
| Highest Flood Zone:              |    |    |    | 1    |
| Other Flood Zones at the site:   |    |    |    | YES  |
| Area of site in Flood Zones (ha) | 0  | 0  | 0  | 3    |
| % of site in Flood Zones         | 0% | 0% | 0% | 100% |

Fluvial

|                                  | 3B | 3A | 2  | 1    |
|----------------------------------|----|----|----|------|
| Highest Flood Zone:              |    |    |    | 1    |
| Other Flood Zones at the site:   |    |    |    | YES  |
| Area of site in Flood Zones (ha) | 0  | 0  | 0  | 6.1  |
| % of site in Flood Zones         | 0% | 0% | 0% | 100% |