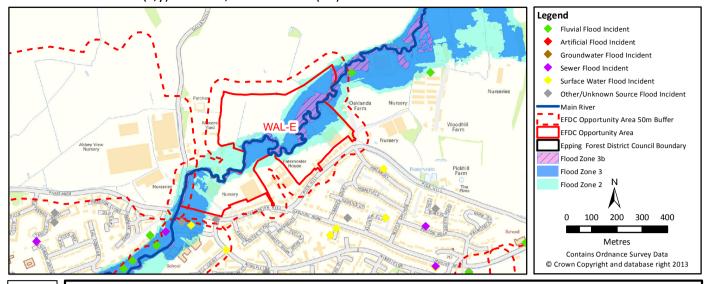

----------------|
| Canal and River Trust records of flooding from artificial sources | NONE            | NONE                         |
| ai tiliciai sources                                               |                 |                              |

|                                  | Within the site | Within the site + 50m buffer |
|----------------------------------|-----------------|------------------------------|
| Council records of flooding from | 0               | 2                            |
| other/unknown sources            |                 |                              |
|                                  |                 |                              |

Development Site Summary Sheet Site Reference: WAL-E

Centre Co-ordinates (x,y): 539770,201338 Size (ha): 17.8



Fluvial

|                                  | 3B   | 3A   | 2    | 1    |
|----------------------------------|------|------|------|------|
| Highest Flood Zone:              | 3B   |      |      |      |
| Other Flood Zones at the site:   | YES  | YES  | YES  | YES  |
| Area of site in Flood Zones (ha) | 2.41 | 6.56 | 9.55 | 8.25 |
| % of site in Flood Zones         | 14%  | 37%  | 54%  | 46%  |

|                                     | Within the site | Within the site + 50m buffer |
|-------------------------------------|-----------------|------------------------------|
| Council records of fluvial flooding | 0               | 0                            |

Surface Water

| Return period                               | 1 in 30yr (3.33% AEP) | 1 in 100yr (1% AEP) | 1 in 1000 (0.1% AEP)