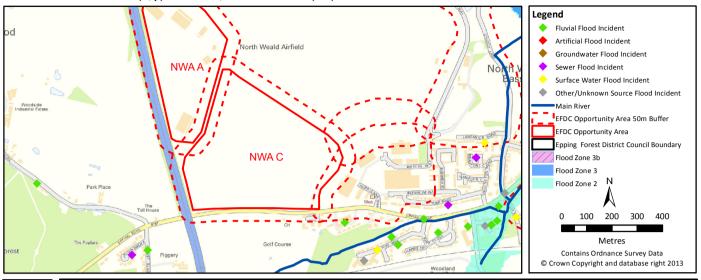

Development Site Summary Sheet Site Reference: NWA B

Centre Co-ordinates (x,y): 549054,204082 Size (ha): 2.9

Fluvial

|                                  | 3B | 3A | 2  | 1    |
|----------------------------------|----|----|----|------|
| Highest Flood Zone:              |    |    |    | 1    |
| Other Flood Zones at the site:   |    |    |    | YES  |
| Area of site in Flood Zones (ha) | 0  | 0  | 0  | 2.9  |
| % of site in Flood Zones         | 0% | 0% | 0% | 100% |

|                                     | Within the site | Within the site + 50m buffer |
|-------------------------------------|-----------------|------------------------------|
| Council records of fluvial flooding | 0               | 0                            |

Surface Water

| Return period                | 1 in 30yr (3.33% AEP) | 1 in 100yr (1% AEP) | 1 in 1000 (0.1% AEP) |
|------------------------------|-----------------------|---------------------|----------------------|
| % of site at risk of surface | 0%                    | 1.1%                | 13.5%                |
| water flooding               |                       |                     |                      |

|                                                         | Within the site | Within the site + 50m buffer |
|---------------------------------------------------------|-----------------|------------------------------|
| Council records of surface water flooding               | 0               | 0                            |
| Canal and River Trust records of surface water flooding | NONE            | NONE                         |

Sewer

|                                         | Within the site | Within the site + 50m buffer |
|-----------------------------------------|-----------------|------------------------------|
| TWUL records of internal sewer flooding | 8               | 8                            |
| TWUL records of external sewer flooding | 3               | 3                            |
| Council records of sewer flooding       | NONE            | 0                            |

Groundwater

|                                                    | Within the site | Within the site + 50m buffer |
|----------------------------------------------------|-----------------|------------------------------|
| Environment Agency records of groundwater flooding | NONE            | NONE                         |
| Council records of groundwater flooding            | 0               | 0                            |

ırtificia

|                                                                   | Within the site | Within the site + 50m buffer |
|-------------------------------------------------------------------|-----------------|------------------------------|
| Canal and River Trust records of flooding from artificial sources | NONE            | NONE                         |

| Council records of flooding from 0 | 0 |
|------------------------------------|---|
| other/unknown sources              |   |

Development Site Summary Sheet Site Reference: NWA C

Centre Co-ordinates (x,y): 548590,204048 Size (ha): 23

Fluvial

|                                  | 3B | 3A | 2  | 1    |
|----------------------------------|----|----|----|------|
| Highest Flood Zone:              |    |    |    | 1    |
| Other Flood Zones at the site:   |    |    |    | YES  |
| Area of site in Flood Zones (ha) | 0  | 0  | 0  | 23   |
| % of site in Flood Zones         | 0% | 0% | 0% | 100% |

Surface Water

| Return period                | 1 in 30yr (3.33% AEP) | 1 in 100yr (1% AEP) | 1 in 1000 (0.1% AEP) |
|------------------------------|-----------------------|---------------------|----------------------|
| % of site at risk of surface | 0.3%                  | 1.8%                | 10.6%                |
| water flooding               |                       |                     |                      |

|                                                | Within the site | Within the site + 50m buffer |
|------------------------------------------------|-----------------|------------------------------|
| Council records of surface water flooding      | 0               | 0                            |
| Canal and River Trust records of surface water | NONE            | NONE                         |
| flooding                                       |                 |                              |

ırtificia

|                                                | Within the site | Within the site + 50m buffer |
|------------------------------------------------|-----------------|------------------------------|
| Canal and River Trust records of flooding from | NONE            | NONE                         |
| artificial sources                             |                 |                              |

| Council records of flooding from 0 | 0 |
|------------------------------------|---|
| other/unknown sources              |   |

**Development Site Summary Sheet** Site Reference: NWA D

Centre Co-ordinates (x,y): 549332,204616 Size (ha): 24