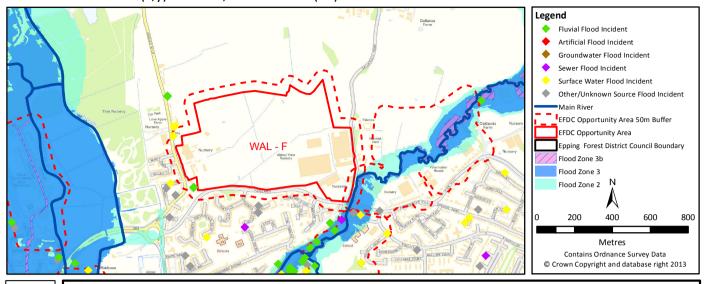

----------|
| Canal and River Trust records of flooding from artificial sources | NONE            | NONE                         |
| ai tiliciai sources                                               |                 |                              |

|                                  | Within the site | Within the site + 50m buffer |
|----------------------------------|-----------------|------------------------------|
| Council records of flooding from | 0               | 1                            |
| other/unknown sources            |                 |                              |
|                                  |                 |                              |

**Development Site Summary Sheet** Site Reference: WAL - F

Centre Co-ordinates (x,y): 538962,201397 Size (ha): 41.6



Fluvial

|                                  | 3B | 3A | 2    | 1     |
|----------------------------------|----|----|------|-------|
| Highest Flood Zone:              |    |    | 2    |       |
| Other Flood Zones at the site:   |    |    | YES  | YES   |
| Area of site in Flood Zones (ha) | 0  | 0  | 0.17 | 41.43 |
| % of site in Flood Zones         | 0% | 0% | 0%   | 100%  |

|                                     | Within the site | Within the site + 50m buffer |
|-------------------------------------|-----------------|------------------------------|
| Council records of fluvial flooding | 0               | 6                            |

Surface Water

| Return period                               | 1 in 30yr (3.33% AEP) | 1 in 100yr (1% AEP) | 1 in 1000 (0.1% AEP) |
|---------------