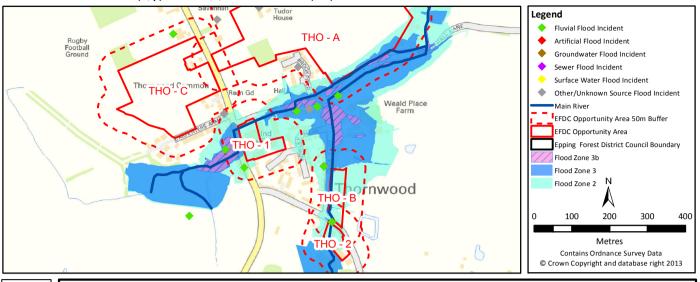

| 0                            |
|                                           |                 |                              |

\rtificial

|                                                | Within the site | Within the site + 50m buffer |
|------------------------------------------------|-----------------|------------------------------|
| Canal and River Trust records of flooding from | NONE            | NONE                         |
| artificial sources                             |                 |                              |

| Council records of flooding from 0 | 0 |
|------------------------------------|---|
| other/unknown sources              |   |

Development Site Summary Sheet Site Reference: THO - 1

Centre Co-ordinates (x,y): 547173,204604 Size (ha): 0.7



Fluvial

|                                  | 3B | 3A   | 2    | 1    |
|----------------------------------|----|------|------|------|
| Highest Flood Zone:              |    | 3A   |      |      |
| Other Flood Zones at the site:   |    | YES  | YES  | YES  |
| Area of site in Flood Zones (ha) | 0  | 0.02 | 0.66 | 0.04 |
| % of site in Flood Zones         | 0% | 3%   | 94%  | 6%   |

|                                     | Within the site | Within the site + 50m buffer |
|-------------------------------------|-----------------|------------------------------|
| Council records of fluvial flooding | 0               | 2                            |

Surface Water

| Return period                | , ,    | 1 in 100yr (1% AEP) | 1 in 1000 (0.1% AEP) |
|------------------------------|--------