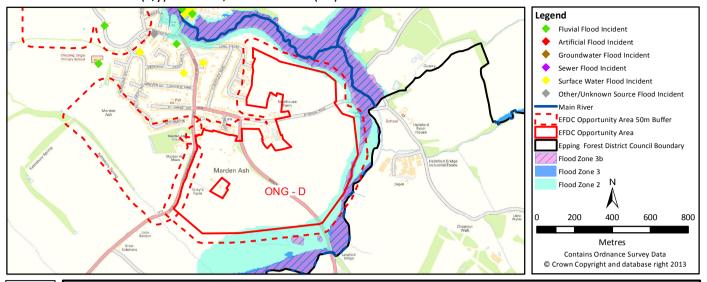

**Development Site Summary Sheet** Site Reference: ONG - D

Centre Co-ordinates (x,y): 555271,202020 Size (ha): 55.7

Fluvial

|                                  | 3B   | 3A   | 2    | 1     |
|----------------------------------|------|------|------|-------|
| Highest Flood Zone:              | 3B   |      |      |       |
| Other Flood Zones at the site:   | YES  | YES  | YES  | YES   |
| Area of site in Flood Zones (ha) | 0.32 | 0.15 | 2.48 | 53.22 |
| % of site in Flood Zones         | 1%   | 0%   | 4%   | 96%   |

|                                     | Within the site | Within the site + 50m buffer |
|-------------------------------------|-----------------|------------------------------|
| Council records of fluvial flooding | 0               | 0                            |

Surface Water

| Return period                | 1 in 30yr (3.33% AEP) | 1 in 100yr (1% AEP) | 1 in 1000 (0.1% AEP) |
|------------------------------|-----------------------|---------------------|----------------------|
| % of site at risk of surface | 0.1%                  | 0.8%                | 4.4%                 |
| water flooding               | 0.17.0                | 0.070               | ,.                   |

|                                                         | Within the site | Within the site + 50m buffer |
|---------------------------------------------------------|-----------------|------------------------------|
| Council records of surface water flooding               | 0               | 0                            |
| Canal and River Trust records of surface water flooding | NONE            | NONE                         |

Sewer

|                                         | Within the site | Within the site + 50m buffer |
|-----------------------------------------|-----------------|------------------------------|
| TWUL records of internal sewer flooding | 0               | 0                            |
| TWUL records of external sewer flooding | 2               | 2                            |
| Council records of sewer flooding       | NONE            | 0                            |
|                                         |                 |                              |

Groundwater

|                                           | Within the site | Within the site + 50m buffer |
|-------------------------------------------|-----------------|------------------------------|
| Environment Agency records of groundwater | NONE            | NONE                         |
| flooding                                  |                 |                              |
| Council records of groundwater flooding   | 0               | 0                            |

\rtificia

|                                                                   | Within the site | Within the site + 50m buffer |
|-------------------------------------------------------------------|-----------------|------------------------------|
| Canal and River Trust records of flooding from artificial sources | NONE            | NONE                         |
| ai tiliciai sources                                               |                 |                              |

|                                  | Within the site | Within the site + 50m buffer |
|----------------------------------|-----------------|------------------------------|
| Council records of flooding from | 0               | 0                            |
| other/unknown sources            |                 |                              |
|                                  |                 |                              |